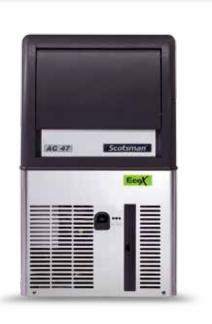

## Self Contained Ice Machine 25 kg

| Item #:   |
|-----------|
| Project:  |
| Quantity: |

#### **FEATURES**

- Produces individual Gourmet crystal clear ice cubes.
- Resistant stainless steel exterior.
- Advanced diagnostics computerized controls.
- Front panel in and out airflow (air-cooled model only) for built-in installation
- Front access condenser air filter, removable and washable (air cooled model only).
- Ergonomically designed ice storage access, with disappearing door. Door-closing movement dampening system.
- Water system protected by patented anti-scale system.
- Legs are not included and must be ordered separately as an accessory.

AC M 47 **Medium Gourmet** 20 g Ø 30 x H 34 mm