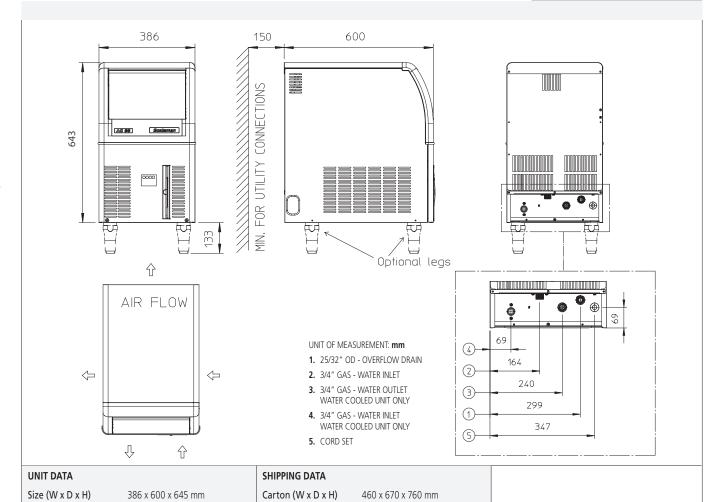

## Self Contained Ice Machine 25 kg

Item #:
Project:
Quantity:

| Net weight                         | 35 kg    |           |           | Weight 42 kg |                    |                  |            |               |                |            |    |
|------------------------------------|----------|-----------|-----------|--------------|--------------------|------------------|------------|---------------|----------------|------------|----|
| 24 h ice product<br>°C Amb. / °C W |          |           |           |              | Water<br>usage (*) | Instant<br>power | Compressor | Circuit wires | Max. fuse size |            |    |
| Version                            | Voltage  | 10°C/10°C | 21°C/10°C | 32°C/21°C    | kWh/               | kWh/             | 1/1        | 147           |                | No. x Ømm² |    |
|                                    |          | kg        | kg        | kg           | 100 kg             | 24h              | l/h        | W             | W              |            | Α  |
| ACM 47 AS                          | 230/50/1 | 25        | 24        | 18           | 32.2               | 5.8              | 4.0        | 320           | 616            | 3 x 1.0    | 10 |
| ACM 47 WS                          | 230/50/1 | 27        | 25        | 21           | 22.9               | 4.8              | 21.4       | 280           | 616            | 3 x 1.0    | 10 |