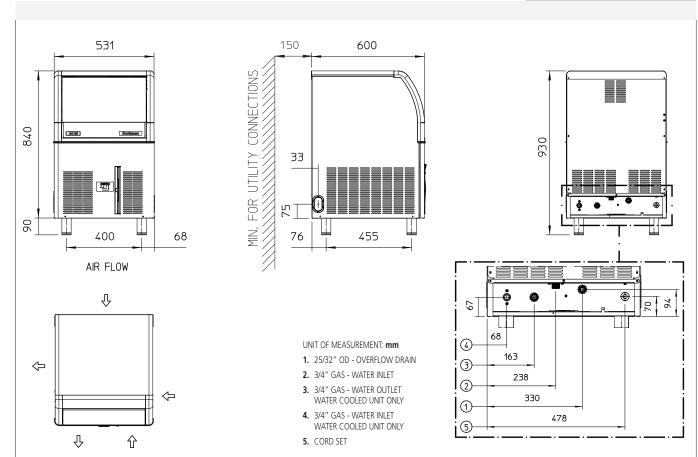

# Self Contained Ice Machine 53 kg

Item #:
Project:
Quantity:

| Size (W x D x H) 531 x 600 x 930 mm |                                       |                        | Carton (W x D x H) 600 x 670 x 950 mm |                     |                           |             |                    |                  |            |               |                |
|-------------------------------------|---------------------------------------|------------------------|---------------------------------------|---------------------|---------------------------|-------------|--------------------|------------------|------------|---------------|----------------|
| Net weight                          | t 47 kg                               |                        |                                       | Weight              | 54 kg                     | 54 kg       |                    |                  |            |               |                |
|                                     | 24 h ice productio<br>°C Amb. / °C Wa |                        |                                       | 3                   | Energy<br>consumption (*) |             | Water<br>usage (*) | Instant<br>power | Compressor | Circuit wires | Max. fuse size |
| Version                             | Voltage                               | <b>10°C/10°C</b><br>kg | <b>21°C/10°C</b> kg                   | <b>32°C/21°C</b> kg | kWh/<br>100 kg            | kWh/<br>24h | l/h                | w                | W          | No. x Ømm²    | Α              |
| ACM 107 AS                          | 230/50/1                              | 53                     | 51                                    | 43                  | 24.9                      | 10.7        | 5.2                | 580              | 1215       | 3 x 1.5       | 10             |