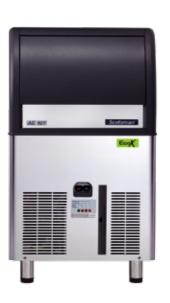

# Self Contained Ice Machine 53 kg

## Self Contained Ice Machine 53 kg

| Item #:   |
|-----------|
| Project:  |
| Quantity: |

### **FEATURES**

- Produces individual Gourmet crystal clear ice cubes.
- Resistant stainless steel exterior.
- Advanced diagnostics computerized controls.
- Front panel in and out airflow (air-cooled model only) for built-in installa-
- Routine maintenance visible alarm light on front panel.
- Ergonomically designed ice-storage access, with disappearing door. Door-closing movement dampening system.
- Water system protected by patented anti-scale system.