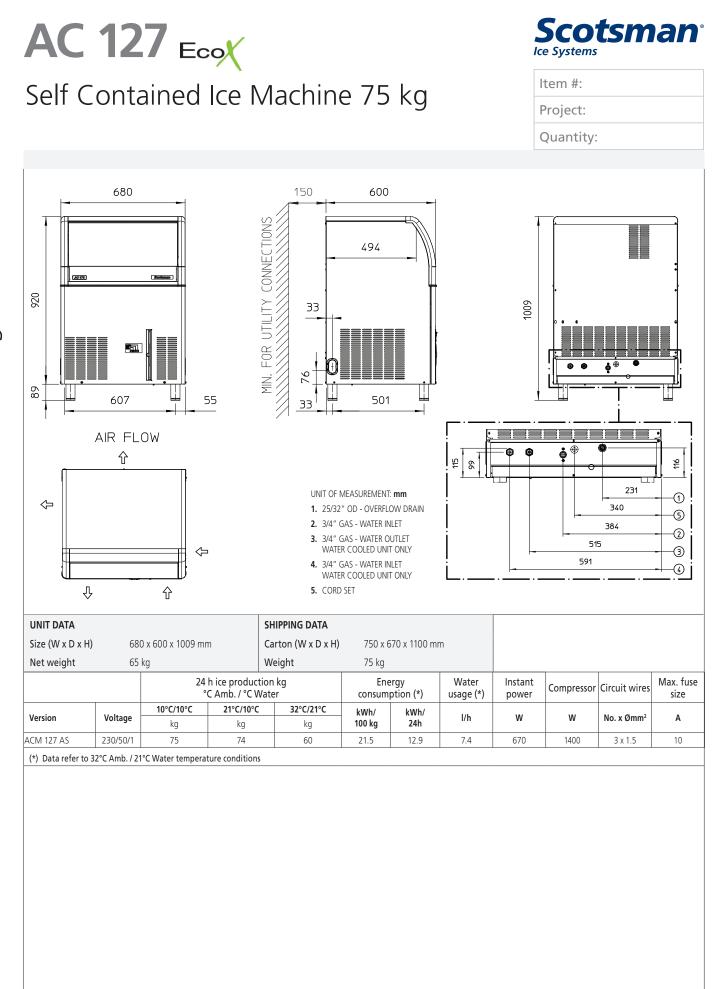

## AC 127 EcoX Self Contained Ice Machine 75 kg

| ltem #:   |
|-----------|
| Project:  |
| Quantity: |
|           |

|                                                                                                                                                                                                                   | <ul> <li>FEATURES</li> <li>Produces individual Gou</li> <li>Resistant stainless steel</li> <li>Advanced diagnostics c</li> <li>Front panel in and out a tion.</li> <li>Front access condenser version only).</li> <li>Routine maintenance vi protected by patented a</li> <li>Ergonomically designed or-closing movement data</li> </ul> | exterior.<br>omputerized controls.<br>airflow (air-cooled model o<br>air filter, removable and v<br>sible alarm light on front<br>anti-scale system.<br>ice storage access, with o | only) for built-in installa-<br>vashable (air cooled<br>panel. Water system |
|-------------------------------------------------------------------------------------------------------------------------------------------------------------------------------------------------------------------|------------------------------------------------------------------------------------------------------------------------------------------------------------------------------------------------------------------------------------------------------------------------------------------------------------------------------------------|------------------------------------------------------------------------------------------------------------------------------------------------------------------------------------|-----------------------------------------------------------------------------|
| AC M 127<br>Medium Gourmet 20 g<br>Ø 30 x H 34 mm                                                                                                                                                                 | CONDENSING<br>SYSTEM<br>Air cooled<br>REFRIGERANT<br>GAS<br>R290<br>VOLTAGE                                                                                                                                                                                                                                                              | <b>INTERNAL BIN<br/>CAPACITY</b><br>39 kg                                                                                                                                          |                                                                             |
|                                                                                                                                                                                                                   | V/Hz/ph<br>230/50/1                                                                                                                                                                                                                                                                                                                      |                                                                                                                                                                                    |                                                                             |
|                                                                                                                                                                                                                   | OPERATING REQUIREMENTS                                                                                                                                                                                                                                                                                                                   |                                                                                                                                                                                    |                                                                             |
|                                                                                                                                                                                                                   |                                                                                                                                                                                                                                                                                                                                          | Minimum                                                                                                                                                                            | Maximum                                                                     |
|                                                                                                                                                                                                                   | Air temperature                                                                                                                                                                                                                                                                                                                          | 10                                                                                                                                                                                 | 43                                                                          |
|                                                                                                                                                                                                                   | Water temperature                                                                                                                                                                                                                                                                                                                        | 5                                                                                                                                                                                  | 38                                                                          |
|                                                                                                                                                                                                                   | Water pressure                                                                                                                                                                                                                                                                                                                           | 1 bar (14 psi)                                                                                                                                                                     | 5 bar (70 psi)                                                              |
| IMPORTANT NOTICE:<br>Models and specifications are subject to change without notice.<br>This spec sheet is meant for commercial purpose only.<br>For technical documentation please refer to our service manuals. | Electrical voltage                                                                                                                                                                                                                                                                                                                       | -10%                                                                                                                                                                               |                                                                             |