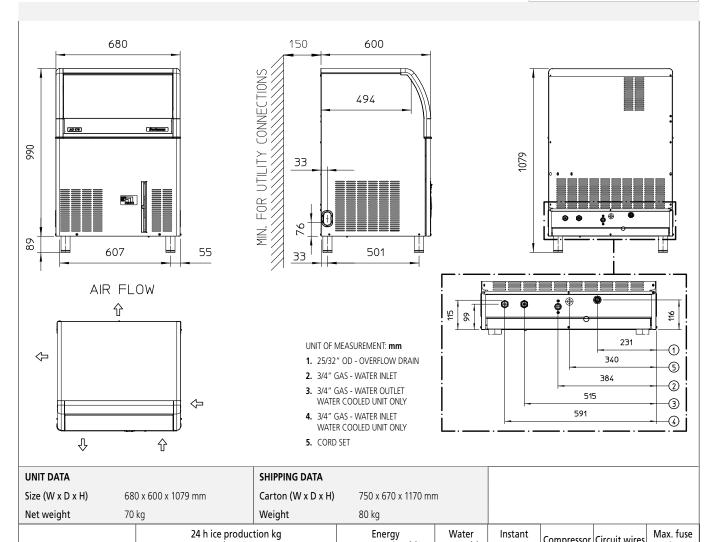

## Self Contained Ice Machine 84 kg

Item #: Project: Quantity:

Compressor

Circuit wires

No. x Ømm

3 x 1.5

size

Α

consumption (\*)

kWh/

kWh/

usage (\*)

power

| Version Voltage | 10 C/10 C | 21 C/10 C | 32 C/21 C | kWh/ k | kWh/   | 1    | 144 |     |      |
|-----------------|-----------|-----------|-----------|--------|--------|------|-----|-----|------|
|                 | Voltage   | kg        | kg        | kg     | 100 kg | 24h  | l/h | VV  | W    |
| ACM 177 AS      | 230/50/1  | 84        | 83        | 64     | 20.6   | 13.1 | 8.8 | 750 | 1680 |