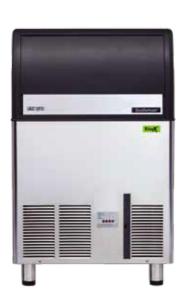

### Self Contained Ice Machine 84 kg

| Item #:   |
|-----------|
| Project:  |
| Quantity: |

#### **FEATURES**

- Produces individual Gourmet crystal clear ice cubes.
- Resistant stainless steel exterior.
- Advanced diagnostics computerized controls.
- Front panel in and out airflow (air-cooled model only) for built-in installa-
- Front access condenser air filter, removable and washable (air cooled version only).
- Water system protected by patented anti-scale system.
- Ergonomically designed ice storage access, with disappearing door. Door-closing movement dampening system.

#### **INTERNAL BIN CAPACITY**

48 kg