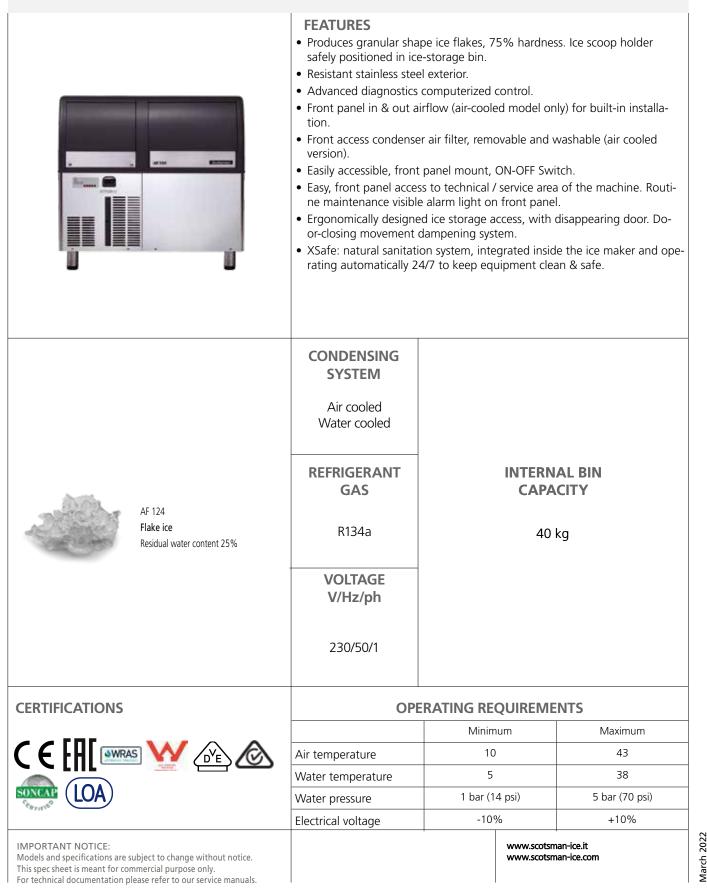

## AF 124 XSafe

## Self Contained Ice Machine 122 kg

| Item #:   |
|-----------|
| Project:  |
| Quantity: |
|           |

| UNIT DATA     |               |                  |                                  | SHIPPING DATA                          |                           |             |                    |                  |            |                        |                   |
|---------------|---------------|------------------|----------------------------------|----------------------------------------|---------------------------|-------------|--------------------|------------------|------------|------------------------|-------------------|
| Size (W x D x | <b>H)</b> 950 | 0 x 605 x 872 mm |                                  | Carton (W x D x H) 1030 x 680 x 960 mm |                           |             |                    |                  |            |                        |                   |
| Net weight    | 66            | kg               | ,                                | Weight                                 | 77 kg                     |             |                    |                  |            |                        |                   |
|               |               |                  | h ice producti<br>C Amb. / °C Wa |                                        | Energy<br>consumption (*) |             | Water<br>usage (*) | Instant<br>power | Compressor | Circuit wires          | Max. fuse<br>size |
| Version       | Voltage       | 10°C/10°C        | 21°C/10°C                        | 32°C/21°C                              | kWh/<br>100 kg            | kWh/<br>24h | l/h                | w                | w          | No. x Ømm <sup>2</sup> | А                 |
|               |               | kg               | kg                               | kg                                     |                           |             |                    |                  |            |                        |                   |
| AF 124 AS     | 230/50/1      | 122              | 113                              | 91                                     | 12.5                      | 11.4        | 3.9                | 510              | 1200       | 3 x 1.5                | 10                |
| AF 124 WS     | 230/50/1      | 118              | 110                              | 92                                     | 12.0                      | 11.0        | 27.0               | 450              | 1200       | 3 x 1.5                | 10                |