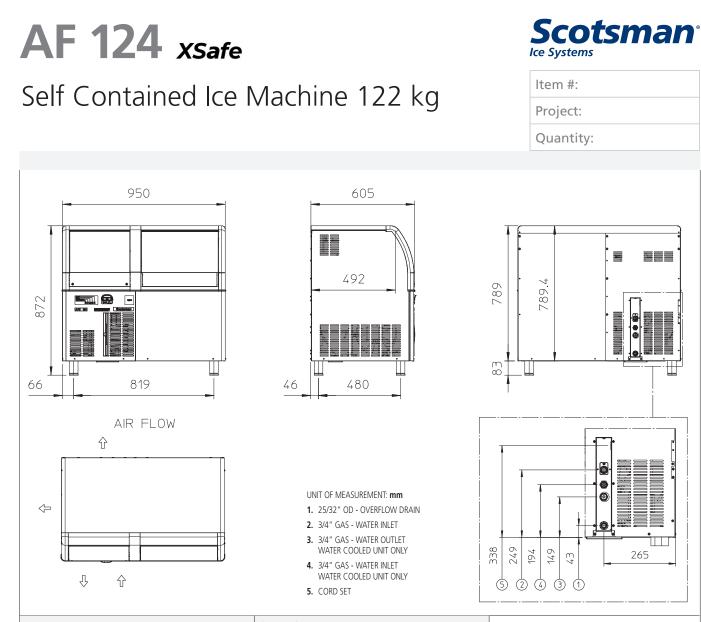

## AF 124 XSafe

## Self Contained Ice Machine 122 kg

| Item #:   |
|-----------|
| Project:  |
| Quantity: |
|           |

| UNIT DATA     |               |                  |                                  | SHIPPING DATA                          |                           |             |                    |                  |            |                        |                   |
|---------------|---------------|------------------|----------------------------------|----------------------------------------|---------------------------|-------------|--------------------|------------------|------------|------------------------|-------------------|
| Size (W x D x | <b>H)</b> 950 | 0 x 605 x 872 mm |                                  | Carton (W x D x H) 1030 x 680 x 960 mm |                           |             |                    |                  |            |                        |                   |
| Net weight    | 66            | kg               | ,                                | Weight                                 | 77 kg                     |             |                    |                  |            |                        |                   |
|               |               |                  | h ice producti<br>C Amb. / °C Wa |                                        | Energy<br>consumption (*) |             | Water<br>usage (*) | Instant<br>power | Compressor | Circuit wires          | Max. fuse<br>size |
| Version       | Voltage       | 10°C/10°C        | 21°C/10°C                        | 32°C/21°C                              | kWh/<br>100 kg            | kWh/<br>24h | l/h                | w                | w          | No. x Ømm <sup>2</sup> | А                 |
|               |               | kg               | kg                               | kg                                     |                           |             |                    |                  |            |                        |                   |
| AF 124 AS     | 230/50/1      | 122              | 113                              | 91                                     | 12.5                      | 11.4        | 3.9                | 510              | 1200       | 3 x 1.5                | 10                |
| AF 124 WS     | 230/50/1      | 118              | 110                              | 92                                     | 12.0                      | 11.0        | 27.0               | 450              | 1200       | 3 x 1.5                | 10                |