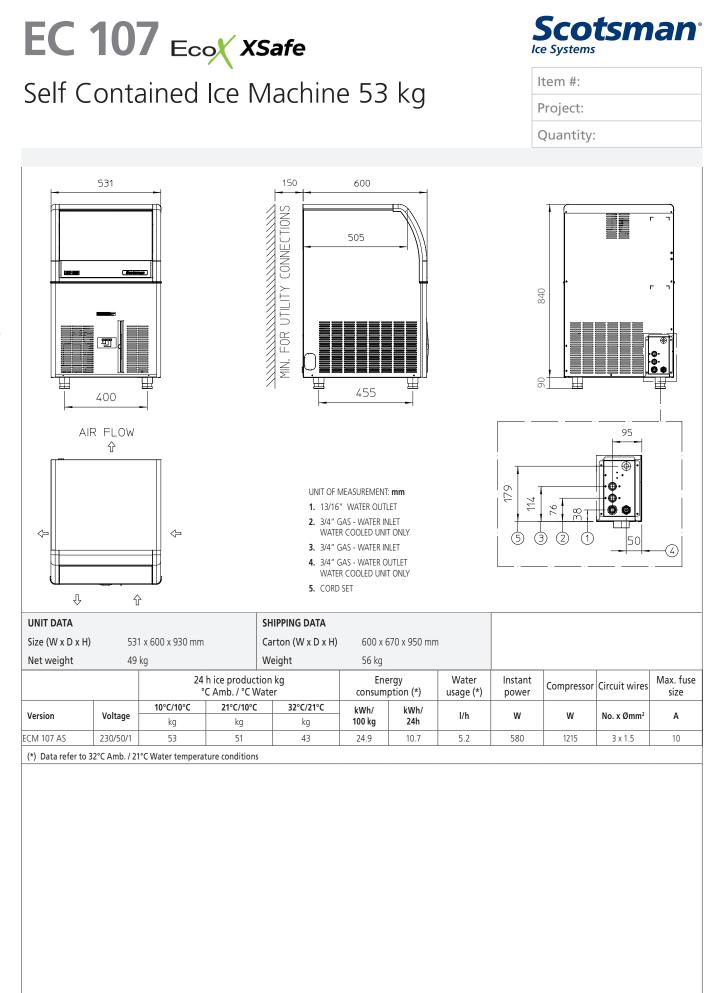

## EC 107 EcoX xSafe Self Contained Ice Machine 53 kg

| ltem #:   |  |
|-----------|--|
| Project:  |  |
| Quantity: |  |
|           |  |

|                                                                                                                                                                                                                   | <ul> <li>FEATURES</li> <li>Produces individual Gourmet crystal clear ice cubes.</li> <li>Resistant stainless steel exterior.</li> <li>Advanced diagnostics computerized controls.</li> <li>Front panel in and out airflow (air-cooled model only) for built-in installation.</li> <li>Routine maintenance visible alarm light on front panel.</li> <li>Ergonomically designed ice-storage access, with disappearing door. Door-closing movement dampening system.</li> <li>Water system protected by patented anti-scale system.</li> <li>PWD - Progressive Water Discharge: pumps excess residual water up to a distance of 15 meters.</li> <li>XSafe: natural sanitation system, integrated inside the ice maker and operating automatically 24/7 to keep equipment clean &amp; safe.</li> </ul> |                          |                |  |
|-------------------------------------------------------------------------------------------------------------------------------------------------------------------------------------------------------------------|----------------------------------------------------------------------------------------------------------------------------------------------------------------------------------------------------------------------------------------------------------------------------------------------------------------------------------------------------------------------------------------------------------------------------------------------------------------------------------------------------------------------------------------------------------------------------------------------------------------------------------------------------------------------------------------------------------------------------------------------------------------------------------------------------|--------------------------|----------------|--|
| EC M 107<br>Medium Gourmet 20 g<br>Ø 30 x H 34 mm                                                                                                                                                                 | CONDENSING<br>SYSTEM                                                                                                                                                                                                                                                                                                                                                                                                                                                                                                                                                                                                                                                                                                                                                                               |                          |                |  |
|                                                                                                                                                                                                                   | Air cooled                                                                                                                                                                                                                                                                                                                                                                                                                                                                                                                                                                                                                                                                                                                                                                                         |                          |                |  |
|                                                                                                                                                                                                                   | REFRIGERANT<br>GAS                                                                                                                                                                                                                                                                                                                                                                                                                                                                                                                                                                                                                                                                                                                                                                                 | INTERNAL BIN<br>CAPACITY |                |  |
|                                                                                                                                                                                                                   | R290                                                                                                                                                                                                                                                                                                                                                                                                                                                                                                                                                                                                                                                                                                                                                                                               | 23 kg                    |                |  |
|                                                                                                                                                                                                                   | VOLTAGE<br>V/Hz/ph                                                                                                                                                                                                                                                                                                                                                                                                                                                                                                                                                                                                                                                                                                                                                                                 |                          |                |  |
|                                                                                                                                                                                                                   | 230/50/1                                                                                                                                                                                                                                                                                                                                                                                                                                                                                                                                                                                                                                                                                                                                                                                           |                          |                |  |
| CERTIFICATIONS                                                                                                                                                                                                    | OPERATING REQUIREMENTS                                                                                                                                                                                                                                                                                                                                                                                                                                                                                                                                                                                                                                                                                                                                                                             |                          |                |  |
| <b>CE</b>                                                                                                                                                                                                         |                                                                                                                                                                                                                                                                                                                                                                                                                                                                                                                                                                                                                                                                                                                                                                                                    | Minimum                  | Maximum        |  |
|                                                                                                                                                                                                                   | Air temperature                                                                                                                                                                                                                                                                                                                                                                                                                                                                                                                                                                                                                                                                                                                                                                                    | 10                       | 43             |  |
|                                                                                                                                                                                                                   | Water temperature                                                                                                                                                                                                                                                                                                                                                                                                                                                                                                                                                                                                                                                                                                                                                                                  | 5                        | 38             |  |
|                                                                                                                                                                                                                   | Water pressure                                                                                                                                                                                                                                                                                                                                                                                                                                                                                                                                                                                                                                                                                                                                                                                     | 1 bar (14 psi)           | 5 bar (70 psi) |  |
|                                                                                                                                                                                                                   | Electrical voltage                                                                                                                                                                                                                                                                                                                                                                                                                                                                                                                                                                                                                                                                                                                                                                                 | -10%                     | +10%           |  |
| IMPORTANT NOTICE:<br>Models and specifications are subject to change without notice.<br>This spec sheet is meant for commercial purpose only.<br>For technical documentation please refer to our service manuals. | www.scotsman-ice.it<br>www.scotsman-ice.com                                                                                                                                                                                                                                                                                                                                                                                                                                                                                                                                                                                                                                                                                                                                                        |                          |                |  |