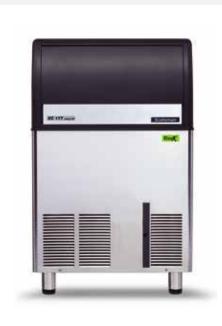

## Self Contained Ice Machine 84 kg

| Item #:   |
|-----------|
| Project:  |
| Quantity: |

#### **FEATURES**

- Produces individual Gourmet crystal clear ice cubes.
- Resistant stainless steel exterior.
- Advanced diagnostics computerized controls.
- Front panel in and out airflow (air-cooled model only) for built-in installa-
- Front access condenser air filter, removable and washable (air cooled version only).
- Water system protected by patented anti-scale system.
- Ergonomically designed ice storage access, with disappearing door. Door-closing movement dampening system.
- PWD Progressive Water Discharge: pumps excess residual water up to a distance of 15 meters.
- XSafe: natural sanitation system, integrated inside the ice maker and operating automatically 24/7 to keep equipment clean & safe.

# Self Contained Ice Machine 84 kg

Item #:
Project:
Quantity:

| Net weight | 72 kg    |                                     |           | /eight    | 82 kg              |                  |            |               |                |            |    |
|------------|----------|-------------------------------------|-----------|-----------|--------------------|------------------|------------|---------------|----------------|------------|----|
|            |          | h ice production<br>C Amb. / °C Wat | 5         |           | Water<br>usage (*) | Instant<br>power | Compressor | Circuit wires | Max. fuse size |            |    |
| Version    | Voltage  | 10°C/10°C                           | 21°C/10°C | 32°C/21°C | kWh/               | kWh/             | 1.0        | 101           |                |            |    |
|            |          | kg                                  | kg        | kg        | 100 kg             | 24h              | l/h        | W             | W              | No. x Ømm² | A  |
| ECM 177 AS | 230/50/1 | 84                                  | 83        | 64        | 20.6               | 13.1             | 8.8        | 750           | 1680           | 3 x 1.5    | 16 |