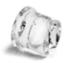

d Ice Machine 84 kg



| Item #:   |
|-----------|
| Project:  |
| Quantity: |



#### **FEATURES**

- Produces individual Gourmet crystal clear ice cubes.
- Resistant stainless steel exterior.
- Advanced diagnostics computerized controls.
- Front panel in and out airflow (air-cooled model only) for built-in installa-
- Front access condenser air filter, removable and washable (air cooled version only).
- Water system protected by patented anti-scale system.
- Ergonomically designed ice storage access, with disappearing door. Door-closing movement dampening system.
- PWD Progressive Water Discharge: pumps excess residual water up to a distance of 15 meters.
- XSafe: natural sanitation system, integrated inside the ice maker and operating automatically 24/7 to keep equipment clean & safe.



EC M 177 Medium Gourmet 20 g Ø 30 x H 34 mm

### **CONDENSING SYSTEM**

Air cooled

**REFRIGERANT GAS** 

R290

**VOLTAGE** V/Hz/ph

230/50/1

### **INTERNAL BIN CAPACITY**

48 kg

#### **CERTIFICATIONS**







#### **OPERATING REQUIREMENTS**

|                    | Minimum        | Maximum        |  |  |
|--------------------|----------------|----------------|--|--|
| Air temperature    | 10             | 43             |  |  |
| Water temperature  | 5              | 38             |  |  |
| Water pressure     | 1 bar (14 psi) | 5 bar (70 psi) |  |  |
| Electrical voltage | -10%           | +10%           |  |  |





# Self Contained Ice Machine 84 kg

Item #:
Project:
Quantity:



| Net weight | 72 kg    |                                     |           | /eight    | 82 kg