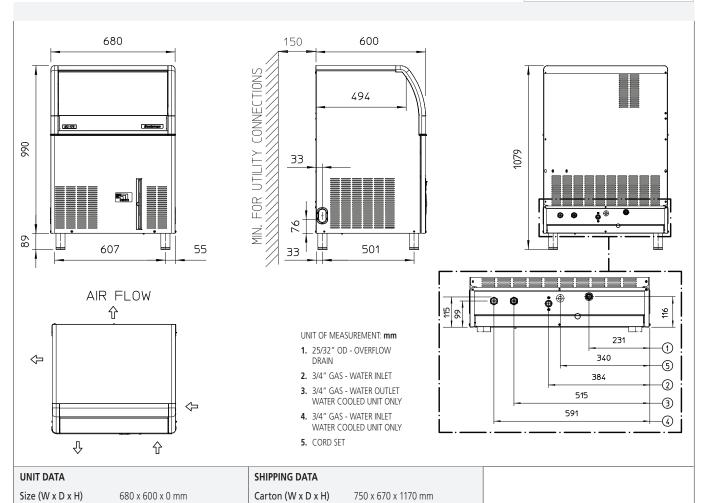

## Self Contained Ice Machine 84 kg

| Item #:   |
|-----------|
| Project:  |
| Quantity: |

# Self Contained Ice Machine 84 kg

Item #:
Project:
Quantity:

| Net weight | 72 kg    |                                     |           | /eight    | 82 kg              |                  |            |               |                |            |    |
|------------|----------|-------------------------------------|-----------|-----------|--------------------|------------------|------------|---------------|----------------|------------|----|
|            |          | h ice production<br>C Amb. / °C Wat | 5         |           | Water<br>usage (*) | Instant<br>power | Compressor | Circuit wires | Max. fuse size |            |    |
| Version    | Voltage  | 10°C/10°C                           | 21°C/10°C | 32°C/21°C | kWh/               | kWh/             | 1.0        | 101           |                |            |    |
|            |          | kg                                  | kg        | kg        | 100 kg             | 24h              | l/h        | W             | W              | No. x Ømm² | A  |
| ECM 177 AS | 230/50/1 | 84                                  | 83        | 64        | 20.6               | 13.1             | 8.8        | 750           | 1680           | 3 x 1.5    | 16 |