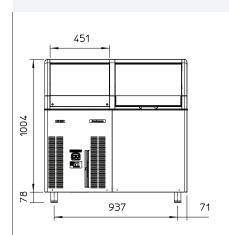

# Self Contained Ice Machine 145 kg

Item #:
Project:
Quantity:

介 AIR FLOW

UNIT OF MEASUREMENT: mm

- 1. 3/4" OD OVERFLOW DRAIN
- 2. 3/4" GAS WATER INLET
- 3. 3/4" GAS WATER OUTLET WATER COOLED UNIT ONLY
- 4. 3/4" GAS WATER INLET WATER COOLED UNIT ONLY
- 5. CORD SET

| UNIT DATA       |   |
|-----------------|---|
| Siza (W v D v H | ١ |

Net weight

1078 x 719 x 1082 mm

98 kg