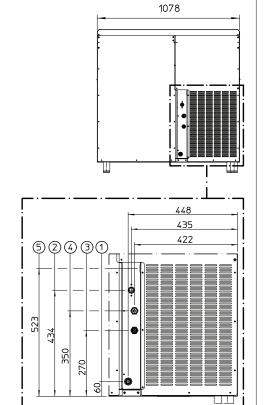

# Self Contained Ice Machine 145 kg

Item #:
Project:
Quantity:

介 AIR FLOW

UNIT OF MEASUREMENT: mm

- 1. 3/4" OD OVERFLOW DRAIN
- 2. 3/4" GAS WATER INLET
- 3. 3/4" GAS WATER OUTLET WATER COOLED UNIT ONLY
- 4. 3/4" GAS WATER INLET WATER COOLED UNIT ONLY
- 5. CORD SET

| UNIT DATA       |   |
|-----------------|---|
| Siza (W v D v H | ١ |

Net weight

1078 x 719 x 1082 mm

98 kg