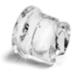

### **FEATURES**

- Produces individual Gourmet crystal clear supercubes.
- Resistant stainless steel exterior. Advanced diagnostics computerized
- Front panel in and out airflow (air cooled model only) for built-in installa-
- Front access condenser air filter, removable and washable (air cooled model only).
- Easily accessible front ON-OFF switch. Routine maintenance visible alarm light on front panel.
- Ergonomically designed ice storage access, with disappearing door. Door-closing movement dampening system.
- PWD Progressive Water Discharge: pumps excess residual water up to a distance of 15 meters.
- XSafe: natural sanitation system, integrated inside the ice maker and operating automatically 24/7 to keep equipment clean & safe.

EC L 226 Large Gourmet 39 g Ø 38 x H 41 mm

EC M 226 Medium Gourmet 20 g Ø 30 x H 34 mm

EC S 226 Small Gourmet 8 q Ø 21 x H 25 mm