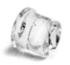

### **FEATURES**

- Produces individual Gourmet crystal clear supercubes.
- Resistant stainless steel exterior. Advanced diagnostics computerized
- Front panel in and out airflow (air cooled model only) for built-in installa-
- Front access condenser air filter, removable and washable (air cooled model only).
- Easily accessible front ON-OFF switch. Routine maintenance visible alarm light on front panel.
- Ergonomically designed ice storage access, with disappearing door. Door-closing movement dampening system.
- PWD Progressive Water Discharge: pumps excess residual water up to a distance of 15 meters.
- XSafe: natural sanitation system, integrated inside the ice maker and operating automatically 24/7 to keep equipment clean & safe.

EC L 226 Large Gourmet 39 g Ø 38 x H 41 mm

EC M 226 Medium Gourmet 20 g Ø 30 x H 34 mm

EC S 226 Small Gourmet 8 q Ø 21 x H 25 mm