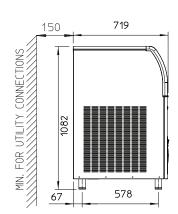

# Self Contained Ice Machine 145 kg

Item #:
Project:
Quantity:

介 AIR FLOW

UNIT OF MEASUREMENT: mm

- 1. 3/4" OD OVERFLOW DRAIN
- 2. 3/4" GAS WATER INLET
- 3. 3/4" GAS WATER OUTLET WATER COOLED UNIT ONLY
- 4. 3/4" GAS WATER INLET WATER COOLED UNIT ONLY
- 5. CORD SET

| UNIT DATA       |   |
|-----------------|---|
| Siza (W v D v H | ١ |

Net weight

1078 x 719 x 1082 mm

98 kg