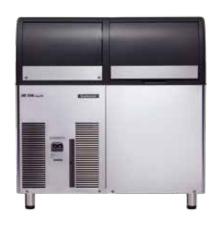

# Self Contained Ice Machine 145 kg

## Self Contained Ice Machine 145 kg

| ltem #:   |
|-----------|
| Project:  |
| Quantity: |

# Self Contained Ice Machine 145 kg

Item #:
Project:
Quantity:

介 AIR FLOW

UNIT OF MEASUREMENT: mm

- 1. 3/4" OD OVERFLOW DRAIN
- 2. 3/4" GAS WATER INLET
- 3. 3/4" GAS WATER OUTLET WATER COOLED UNIT ONLY
- 4. 3/4" GAS WATER INLET WATER COOLED UNIT ONLY
- 5. CORD SET

| UNIT DATA       |   |
|-----------------|---|
| Siza (W v D v H | ١ |

Net weight

1078 x 719 x 1082 mm

98 kg