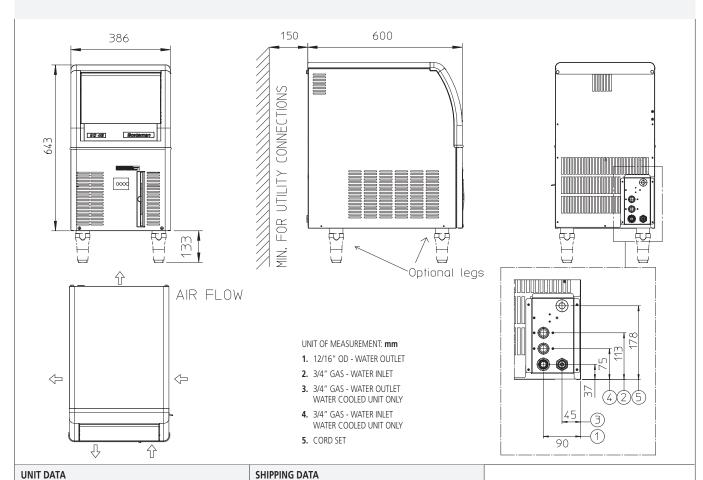

Size (W x D x H)

ECM 47 WS

22.9

460 x 670 x 760 mm

4.8

21.4

280

616

3 x 1.0

10

Carton (W x D x H)

21

25

(\*) Data refer to 32°C Amb. / 21°C Water temperature conditions

230/50/1

386 x 600 x 645 mm

27