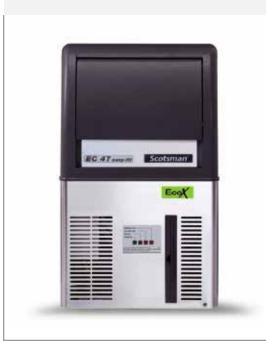

## Self Contained Ice Machine 25 kg

| Item #:   |
|-----------|
| Project:  |
| Quantity: |

#### **FEATURES**

- Produces individual Gourmet crystal clear ice cubes.
- Resistant stainless steel exterior.
- Advanced diagnostics computerized controls.
- Front panel in and out airflow (air-cooled model only) for built-in installation
- Front access condenser air filter, removable and washable (air cooled model only).
- Ergonomically designed ice storage access, with disappearing door. Door-closing movement dampening system.
- Water system protected by patented anti-scale system.
- PWD Progressive Water Discharge: pumps excess residual water up to a distance of 15 meters.
- Legs are not included and must be ordered separately as an accessory.
- XSafe: natural sanitation system, integrated inside the ice maker and operating automatically 24/7 to keep equipment clean & safe.