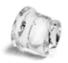

ty: |



#### **FEATURES**

- Produces individual Gourmet crystal clear ice cubes.
- Resistant stainless steel exterior.
- Advanced diagnostics computerized controls.
- Front panel in and out airflow (air-cooled model only) for built-in installation
- Front access condenser air filter, removable and washable (air cooled model only).
- Ergonomically designed ice storage access, with disappearing door. Door-closing movement dampening system.
- Water system protected by patented anti-scale system.
- PWD Progressive Water Discharge: pumps excess residual water up to a distance of 15 meters.
- Legs are not included and must be ordered separately as an accessory.
- XSafe: natural sanitation system, integrated inside the ice maker and operating automatically 24/7 to keep equipment clean & safe.



EC M 47 **Medium Gourmet** 20 g Ø 30 x H 34 mm

### CONDENSING SYSTEM

Air cooled Water cooled

| REFRIGERANT |
|-------------|
| GAS         |

\*\*

R290

INTERNAL BIN CAPACITY

9 kg

VOLTAGE V/Hz/ph

230/50/1

#### **CERTIFICATIONS**







#### **OPERATING REQUIREMENTS**

|                    | Minimum        | Maximum        |  |  |  |  |  |
|--------------------|----------------|----------------|--|--|--|--|--|
| Air temperature    | 10             | 43             |  |  |  |  |  |
| Water temperature  | 5              | 38             |  |  |  |  |  |
| Water pressure     | 1 bar (14 psi) | 5 bar (70 psi) |  |  |  |  |  |
| Flectrical voltage | -10%           | +10%           |  |  |  |  |  |

Models and specifications are subject to change without notice. This spec sheet is meant