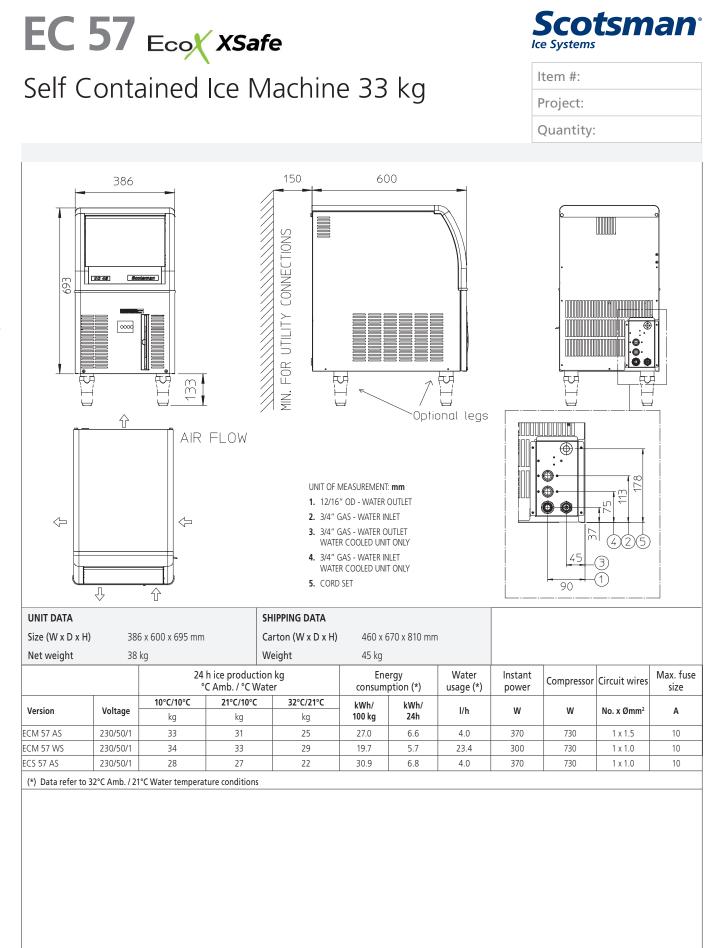

## EC 57 EcoX XSafe Self Contained Ice Machine 33

| Self Contained Ice Machine 33 kg                                                                                                                                                                                                                                                                                                                                                                                                                                                                                                                                                                                                                                                                                                                                                                                                                                                                       |                                                                                                    |                                                                                                                    |                        | Item #:                                  |                |  |
|--------------------------------------------------------------------------------------------------------------------------------------------------------------------------------------------------------------------------------------------------------------------------------------------------------------------------------------------------------------------------------------------------------------------------------------------------------------------------------------------------------------------------------------------------------------------------------------------------------------------------------------------------------------------------------------------------------------------------------------------------------------------------------------------------------------------------------------------------------------------------------------------------------|----------------------------------------------------------------------------------------------------|--------------------------------------------------------------------------------------------------------------------|------------------------|------------------------------------------|----------------|--|
|                                                                                                                                                                                                                                                                                                                                                                                                                                                                                                                                                                                                                                                                                                                                                                                                                                                                                                        |                                                                                                    |                                                                                                                    |                        | Proje                                    | Project:       |  |
|                                                                                                                                                                                                                                                                                                                                                                                                                                                                                                                                                                                                                                                                                                                                                                                                                                                                                                        |                                                                                                    |                                                                                                                    |                        | Quan                                     | tity:          |  |
|                                                                                                                                                                                                                                                                                                                                                                                                                                                                                                                                                                                                                                                                                                                                                                                                                                                                                                        |                                                                                                    |                                                                                                                    |                        |                                          | -              |  |
| <ul> <li>FEATURES</li> <li>Produces individual Gourmet crystal clear ice cubes.</li> <li>Resistant stainless steel exterior.</li> <li>Advanced diagnostics computerized controls.</li> <li>Front panel in and out airflow (air-cooled model only) for built-in instation.</li> <li>Front access condenser air filter, removable and washable (air cooled model only).</li> <li>Ergonomically designed ice storage access, with disappearing door. Do or-closing movement dampening system.</li> <li>Water system protected by patented anti-scale system.</li> <li>PWD - Progressive Water Discharge: pumps excess residual water up t distance of 15 meters.</li> <li>Legs are not included and must be ordered separately as an accessory</li> <li>XSafe: natural sanitation system, integrated inside the ice maker and or rating automatically 24/7 to keep equipment clean &amp; safe.</li> </ul> |                                                                                                    |                                                                                                                    |                        |                                          |                |  |
|                                                                                                                                                                                                                                                                                                                                                                                                                                                                                                                                                                                                                                                                                                                                                                                                                                                                                                        | EC M 57<br>Medium Gourmet 20 g<br>Ø 30 x H 34 mm<br>EC S 57<br>Small Gourmet 8 g<br>Ø 21 x H 25 mm | CONDENSING<br>SYSTEM<br>Air cooled<br>Water cooled<br>REFRIGERANT<br>GAS<br>R290<br>VOLTAGE<br>V/Hz/ph<br>230/50/1 |                        | <b>INTERNAL BIN</b><br>CAPACITY<br>12 kg |                |  |
|                                                                                                                                                                                                                                                                                                                                                                                                                                                                                                                                                                                                                                                                                                                                                                                                                                                                                                        |                                                                                                    |                                                                                                                    |                        |                                          |                |  |
| CERTIFICATIONS                                                                                                                                                                                                                                                                                                                                                                                                                                                                                                                                                                                                                                                                                                                                                                                                                                                                                         |                                                                                                    | OPE                                                                                                                | OPERATING REQUIREMENTS |                                          |                |  |
|                                                                                                                                                                                                                                                                                                                                                                                                                                                                                                                                                                                                                                                                                                                                                                                                                                                                                                        |                                                                                                    |                                                                                                                    | Minimur                | n                                        | Maximum        |  |
|                                                                                                                                                                                                                                                                                                                                                                                                                                                                                                                                                                                                                                                                                                                                                                                                                                                                                                        |                                                                                                    | Air temperature                                                                                                    | 10 43                  |                                          | 43             |  |
|                                                                                                                                                                                                                                                                                                                                                                                                                                                                                                                                                                                                                                                                                                                                                                                                                                                                                                        |                                                                                                    | Water temperature                                                                                                  | 5 38                   |                                          | 38             |  |
|                                                                                                                                                                                                                                                                                                                                                                                                                                                                                                                                                                                                                                                                                                                                                                                                                                                                                                        |                                                                                                    | Water pressure                                                                                                     | 1 bar (14              | psi)                                     | 5 bar (70 psi) |  |
|                                                                                                                                                                                                                                                                                                                                                                                                                                                                                                                                                                                                                                                                                                                                                                                                                                                                                                        |                                                                                                    | Electrical voltage                                                                                                 | -10%                   |                                          | +10%           |  |
|                                                                                                                                                                                                                                                                                                                                                                                                                                                                                                                                                                                                                                                                                                                                                                                                                                                                                                        |                                                                                                    |                                                                                                                    |                        | www.scotsm                               | an-ice it      |  |

Self Contained Ice Machine 33 kg