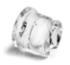

EC M 87 **Medium Gourmet** 20 g Ø 30 x H 34 mm

EC S 87 Small Gourmet 8 g Ø 21 x H 25 mm