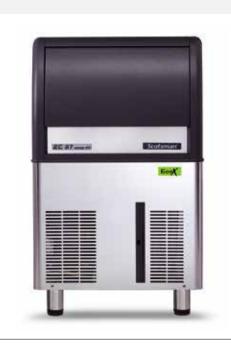

## Self Contained Ice Machine 44 kg

| Item #:   |
|-----------|
| Project:  |
| Quantity: |

#### **FEATURES**

- Produces individual Gourmet crystal clear ice cubes.
- Resistant stainless steel exterior.
- Advanced diagnostics computerized controls.
- Front panel in and out airflow (air-cooled model only) for built-in installation
- Front access condenser air filter, removable and washable (air cooled model only).
- Ergonomically designed ice storage access, with disappearing door. Door-closing movement dampening system.
- Water system protected by patented anti-scale system.
- PWD Progressive Water Discharge: pumps excess residual water up to a distance of 15 meters.
- XSafe: natural sanitation system, integrated inside the ice maker and operating automatically 24/7 to keep equipment clean & safe.

## CONDENSING SYSTEM

Air cooled

REFRIGERANT GAS

R290

INTERNAL BIN CAPACITY

19 kg

VOLTAGE V/Hz/ph

230/50/1