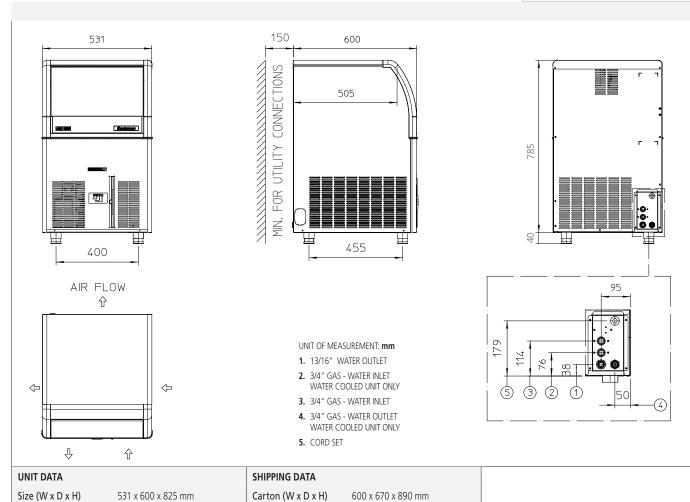

## Self Contained Ice Machine 44 kg

| Item #:   |
|-----------|
| Project:  |
| Quantity: |

## Self Contained Ice Machine 44 kg

Item #:
Project:
Quantity:

| Net weight                         | ght 46 kg |                                   |           | Veight    | 53 kg              |                  |            |               |                |            |    |
|------------------------------------|-----------|-----------------------------------|-----------|-----------|--------------------|------------------|------------|---------------|----------------|------------|----|
| 24 h ice product<br>°C Amb. / °C V |           | h ice productio<br>C Amb. / °C Wa | 3   3,    |           | Water<br>usage (*) | Instant<br>power | Compressor | Circuit wires | Max. fuse size |            |    |
| Version                            | Voltage   | 10°C/10°C                         | 21°C/10°C | 32°C/21°C | kWh/<br>100 kg     | kWh/             | kWh/       | w             | w              | No. x Ømm² | А  |
|                                    |           | kg                                | kg        | kg        |                    | 24h              | 1/11       |               |                |            |    |
| ECM 87 AS                          | 230/50/1  | 44                                | 44        | 35        | 30.7               | 10.8             | 3.4        | 570           | 1215           | 3 x 1.5    | 10 |