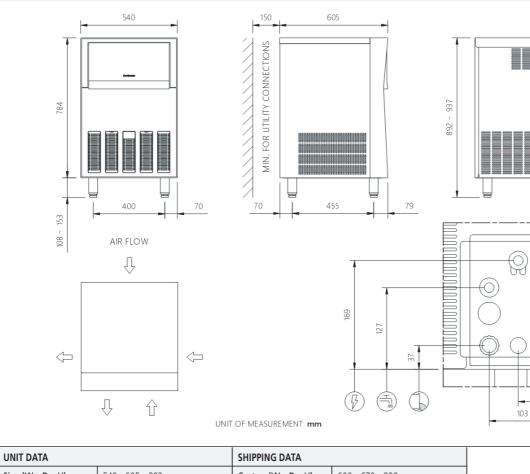

## **LEGACY Eco** Self Contained Ice Machine 44 kg

Item #:

Project:

Quantity:

58

| UNIT DATA        | SHIPPING D | SHIPPING DATA     |                                              |             |               |          |             |                    |                  |              |                        |                   |
|------------------|------------|-------------------|----------------------------------------------|-------------|---------------|----------|-------------|--------------------|------------------|--------------|------------------------|-------------------|
| Size (W x D x H) |            | 540 x 605 x 892 r | nm                                           | Carton (W x | D x H)        | 600 x 67 | 70 x 890 mm |                    |                  |              |                        |                   |
| Net weight       |            | 47 kg             | kg                                           |             |               | 54 kg    |             |                    |                  |              |                        |                   |
|                  |            |                   | 24 h ice production kg<br>°C Amb. / °C Water |             | con           | - 55     |             | Water<br>usage (*) | Instant<br>power | Condensation | Circuit wires          | Max. fuse<br>size |
| Version          |            | 10°C/10°C         | 21°C/10°C                                    | 32°C/21°C   | Heat          | w        | kWh/        | 14                 |                  |              |                        |                   |
|                  | Voltage    | kg kg             | kg                                           | kg          | rejection (*) |          | 24h         | l/h                | W                |              | No. x Ømm <sup>2</sup> | A                 |
| LEGACY           | 230/50/    | 1 44              | 43.5                                         | 35          | 1000          | 1200     | 10.8        | 3.4                | 570              | Air cooled   | 3 x 1.5                | 10                |