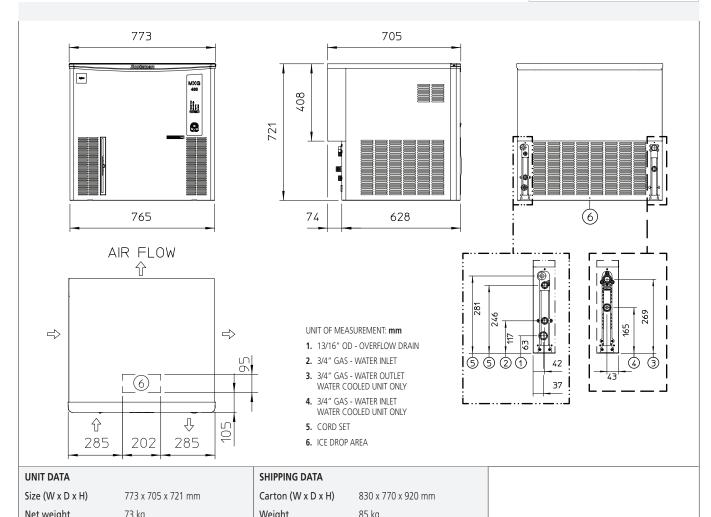

## Modular Ice Machine 170 kg

Item #:
Project:
Quantity:

| Net Weight 73 kg |          |                                              | weight 65 kg           |                           |                |                    |                  |            |               |                |    |
|------------------|----------|----------------------------------------------|------------------------|---------------------------|----------------|--------------------|------------------|------------|---------------|----------------|----|
|                  |          | 24 h ice production kg<br>°C Amb. / °C Water |                        | Energy<br>consumption (*) |                | Water<br>usage (*) | Instant<br>power | Compressor | Circuit wires | Max. fuse size |    |
| Version          | Voltage  | <b>10°C/10°C</b><br>kg                       | <b>21°C/10°C</b><br>kg | <b>32°C/21°C</b> kg       | kWh/<br>100 kg | kWh/<br>24h        | l/h              | w          | w             | No. x Ømm²     | Α  |
| MXGM 437 AS      | 230/50/1 | 170                                          | 165                    | 135                       | 19.7           | 26.7               | 18.0             | 1400       | 3620          | 3 x 1.5        | 16 |