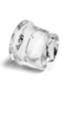

### **FEATURES**

- Individual transparent solid cube: each single cube is an artwork: crystal clear and perfectly shaped, faithful to the Scotsman tradition.
- Global standard footprint: strictly follows international imperial standard commonly adopted in the industry of reference.
- Electronic control: ambient and water temperatures may change throughout the years but your ice will stay the same.
- External indicator lights: keeps ice maker's operations under constant surveillance.
- Front access condenser air filter: a do-it-yourself cleaning operation that saves time and money and makes your ice maker live longer.
- Clean alert: advises with a blink when it's time to clean the filter.
- XSafe: natural sanitation system, integrated inside the ice maker and operating automatically 24/7 to keep equipment clean & safe.

MXG M 437 **Medium Gourmet** 20 g Ø 30 x H 34 mm

| CONDENSING<br>SYSTEM | RECOMMENDED BINS |               |         |               |  |  |  |
|----------------------|------------------|---------------|---------|---------------|--|--|--|
|                      | Head             | Bins          | kg      |               |  |  |  |
| Air cooled           |                  | ~             | SB393   | 181           |  |  |  |
|                      | MXG 437          | ~             | SB530   | 243           |  |  |  |
|                      |                  | BINTOPMXGSB55 | SB550   | 252           |  |  |  |
| REFRIGERANT<br>GAS   |                  | •             | UBH1600 | 812           |  |  |  |
|                      |                  | •             | SIS1350 | 613 + 73 + 73 |  |  |  |