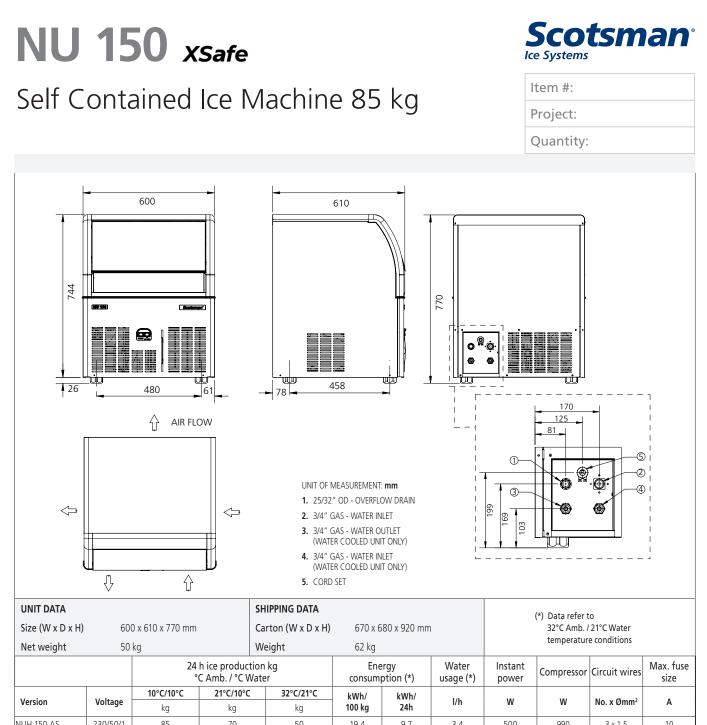

|                                                                                                                                                                                | <ul> <li>Resistant stainless stee</li> <li>High grade appearance</li> <li>Front access condenses<br/>saves time and money</li> <li>Ergonomic access to ic<br/>lift makes barman's life</li> <li>One touch cleaning: re<br/>cleaning process.</li> <li>Routine Maintenance</li> <li>Built-in storage bin: all<br/>solution, specifically for</li> <li>XSafe: natural sanitation</li> </ul> | <ul> <li>Front-in &amp; front-out air flow: no need to leave space on the back.</li> <li>Resistant stainless steel exterior.</li> <li>High grade appearance.</li> <li>Front access condenser air filter: a do-it-yourself cleaning operation that saves time and money and makes your ice maker live longer.</li> <li>Ergonomic access to ice with sliding disappearing door: one touch door lift makes barman's life significantly easier.</li> <li>One touch cleaning: reduces labor costs and saves time and simplifies</li> </ul> |                |  |  |  |  |
|--------------------------------------------------------------------------------------------------------------------------------------------------------------------------------|-------------------------------------------------------------------------------------------------------------------------------------------------------------------------------------------------------------------------------------------------------------------------------------------------------------------------------------------------------------------------------------------|---------------------------------------------------------------------------------------------------------------------------------------------------------------------------------------------------------------------------------------------------------------------------------------------------------------------------------------------------------------------------------------------------------------------------------------------------------------------------------------------------------------------------------------|----------------|--|--|--|--|
|                                                                                                                                                                                | CONDENSING<br>SYSTEM                                                                                                                                                                                                                                                                                                                                                                      |                                                                                                                                                                                                                                                                                                                                                                                                                                                                                                                                       |                |  |  |  |  |
| NU 150<br>Dice 10 g<br>W 22 x D 22 x H 22 mm                                                                                                                                   | Air cooled<br>Water cooled                                                                                                                                                                                                                                                                                                                                                                |                                                                                                                                                                                                                                                                                                                                                                                                                                                                                                                                       |                |  |  |  |  |
|                                                                                                                                                                                | REFRIGERANT<br>GAS                                                                                                                                                                                                                                                                                                                                                                        | INTERN<br>CAPA                                                                                                                                                                                                                                                                                                                                                                                                                                                                                                                        |                |  |  |  |  |
| NU H 150<br>Half Dice 6 g<br>W 10 x D 22 x H 28 mm                                                                                                                             | R404A<br>R452A                                                                                                                                                                                                                                                                                                                                                                            | 20 kg                                                                                                                                                                                                                                                                                                                                                                                                                                                                                                                                 |                |  |  |  |  |
| 20                                                                                                                                                                             | VOLTAGE<br>V/Hz/ph                                                                                                                                                                                                                                                                                                                                                                        |                                                                                                                                                                                                                                                                                                                                                                                                                                                                                                                                       |                |  |  |  |  |
| NU L 150<br>Large Dice 15 g<br>W 28 x D 22 x H 28 mm                                                                                                                           | 230/50/1                                                                                                                                                                                                                                                                                                                                                                                  |                                                                                                                                                                                                                                                                                                                                                                                                                                                                                                                                       |                |  |  |  |  |
| RTIFICATIONS                                                                                                                                                                   | OPE                                                                                                                                                                                                                                                                                                                                                                                       | OPERATING REQUIREMENTS                                                                                                                                                                                                                                                                                                                                                                                                                                                                                                                |                |  |  |  |  |
|                                                                                                                                                                                |                                                                                                                                                                                                                                                                                                                                                                                           | Minimum                                                                                                                                                                                                                                                                                                                                                                                                                                                                                                                               | Maximum        |  |  |  |  |
|                                                                                                                                                                                | Air temperature                                                                                                                                                                                                                                                                                                                                                                           | 10                                                                                                                                                                                                                                                                                                                                                                                                                                                                                                                                    | 40             |  |  |  |  |
|                                                                                                                                                                                | Water temperature                                                                                                                                                                                                                                                                                                                                                                         | 5                                                                                                                                                                                                                                                                                                                                                                                                                                                                                                                                     | 35             |  |  |  |  |
|                                                                                                                                                                                | Water pressure                                                                                                                                                                                                                                                                                                                                                                            | 1 bar (14 psi)                                                                                                                                                                                                                                                                                                                                                                                                                                                                                                                        | 5 bar (70 psi) |  |  |  |  |
|                                                                                                                                                                                | Electrical voltage                                                                                                                                                                                                                                                                                                                                                                        | -10%                                                                                                                                                                                                                                                                                                                                                                                                                                                                                                                                  | +10%           |  |  |  |  |
| IMPORTANT NOTICE<br>lels and specifications a ge without notice.<br>spec sheet is meant for come ose only.<br>For technical documentation please refer to our service manuals. | an-ice.it<br>an-ice.com                                                                                                                                                                                                                                                                                                                                                                   |                                                                                                                                                                                                                                                                                                                                                                                                                                                                                                                                       |                |  |  |  |  |

10 December 2020

|            |          |           | °C Amb. / °C Water |           |        | consumption (*) usage (*) power |      |     | Compressor | Circuit wires | size                   |   |
|------------|----------|-----------|--------------------|-----------|--------|---------------------------------|------|-----|------------|---------------|------------------------|---|
|            |          | 10°C/10°C | 21°C/10°C          | 32°C/21°C | kWh/   | kWh/                            | 14   |     |            |               |                        |   |
| Version    | Voltage  | kg        | kg                 | kg        | 100 kg | 100 kg 24h                      | l/h  | l/h | W          | W             | No. x Ømm <sup>2</sup> | Α |
| NUH 150 AS | 230/50/1 | 85        | 70                 | 50        | 19.4   | 9.7                             | 3.4  | 500 | 990        | 3 x 1.5       | 10                     |   |
| NUH 150 WS | 230/50/1 | 85        | 70                 | 70        | 10.8   | 7.6                             | 52.7 | 500 | 990        | 3 x 1.5       | 10                     |   |
| NUL 150 AS | 230/50/1 | 80        | 70                 | 50        | 19.4   | 9.7                             | 3.4  | 500 | 990        | 3 x 1.5       | 10                     |   |
| NUL 150 WS | 230/50/1 | 80        | 70                 | 65        | 10.8   | 7.0                             | 48.9 | 500 | 990        | 3 x 1.5       | 10                     |   |
| NU 150 AS  | 230/50/1 | 85        | 68                 | 48        | 18.7   | 9.0                             | 3.3  | 500 | 990        | 3 x 1.5       | 10                     |   |
| NU 150 WS  | 230/50/1 | 85        | 80                 | 70        | 10.8   | 7.6                             | 52.7 | 500 | 990        | 3 x 1.5       | 10                     |   |