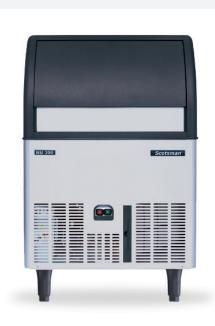

### **FEATURES**

- Front-in & front-out air flow: no need to leave space on the back.
- Resistant stainless steel exterior.
- High grade appearance.
- Front access condenser air filter: a do-it-yourself cleaning operation that saves time and money and makes your ice maker live longer.
- Ergonomic access to ice with sliding disappearing door: one touch door lift makes barman's life significantly easier.
- One touch cleaning: reduces labor costs and saves time and simplifies cleaning process.
- Routine Maintenance visible alarm light on front panel.
- Built-in storage bin: allows undercounter installations for easier fit-in solution, specifically for coffee shops.
- XSafe: natural sanitation system, integrated inside the ice maker and operating automatically 24/7 to keep equipment clean & safe.