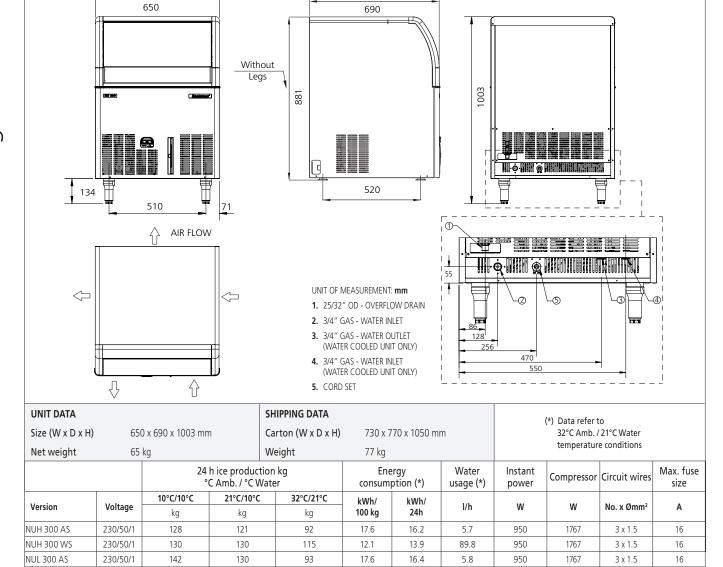

NUL 300 WS

NU 300 AS

NU 300 WS

230/50/1

230/50/1

230/50/1

142

142

135

130

135

100

100

115

12.1

17.6

12.1

12.1

17.6

13.9

78.1

6.2

89.8

950

1767

1767

3 x 1.5

3 x 1.5

3 x 1.5

16

16

16