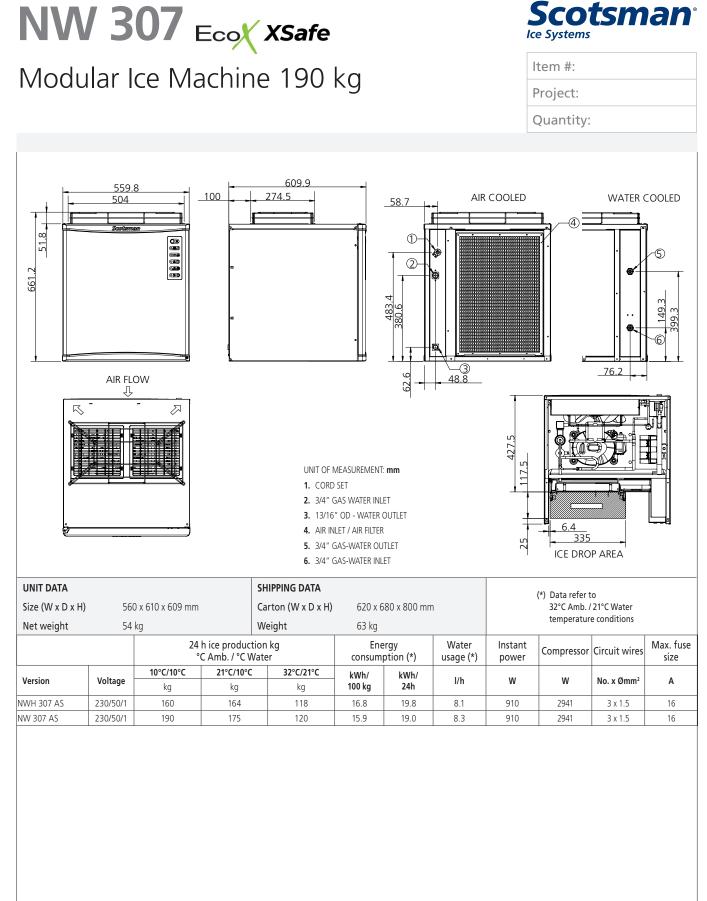

## Modular Ice Machine 190 kg

| <b>Scotsman</b> <sup>®</sup> |
|------------------------------|
| Ice Systems                  |

| tem #:    |  |
|-----------|--|
| Project:  |  |
| Quantity: |  |

| Ecot                                                                                                          | icotsman<br>C<br>C<br>C<br>C<br>C<br>C<br>C<br>C<br>C<br>C<br>C<br>C<br>C<br>C<br>C<br>C<br>C<br>C<br>C | <ul> <li>FEATURES</li> <li>Vertical Cube System</li> <li>T304 Stainless Steel F</li> <li>Auto-alert Indicator L</li> <li>Global standard foot<br/>commonly adopted in</li> <li>One touch cleaning:<br/>cleaning process.</li> <li>Front evaporator acce<br/>quick self-maintenan</li> <li>Head only ice maker:<br/>produced.</li> <li>Space saving top air of<br/>XSafe: natural sanitar<br/>rating automatically 2</li> </ul> | Panels.<br>.ights.<br>print: strictly find<br>n the industry<br>reduces labor<br>ess: immediate<br>ce operations.<br>requires a sep<br>discharge: no<br>tion system, ir | of reference.<br>costs and save<br>e access to the<br>parate storage<br>need of side c<br>ntegrated insid | es time and s<br>e evaporating<br>bin to collec<br>learance.<br>e the ice ma | implifies<br>9 plate for<br>t the ice |
|---------------------------------------------------------------------------------------------------------------|---------------------------------------------------------------------------------------------------------|--------------------------------------------------------------------------------------------------------------------------------------------------------------------------------------------------------------------------------------------------------------------------------------------------------------------------------------------------------------------------------------------------------------------------------|-------------------------------------------------------------------------------------------------------------------------------------------------------------------------|-----------------------------------------------------------------------------------------------------------|------------------------------------------------------------------------------|---------------------------------------|
|                                                                                                               |                                                                                                         | CONDENSING                                                                                                                                                                                                                                                                                                                                                                                                                     | F                                                                                                                                                                       | RECOMMEN                                                                                                  | NDED BIN                                                                     | S                                     |
|                                                                                                               | NW 307<br>Dice 10 g                                                                                     | SYSTEM                                                                                                                                                                                                                                                                                                                                                                                                                         | Head                                                                                                                                                                    |                                                                                                           |                                                                              |                                       |
|                                                                                                               |                                                                                                         |                                                                                                                                                                                                                                                                                                                                                                                                                                |                                                                                                                                                                         | ~                                                                                                         | SB193                                                                        | 129                                   |
|                                                                                                               |                                                                                                         | Air cooled                                                                                                                                                                                                                                                                                                                                                                                                                     |                                                                                                                                                                         | ~                                                                                                         | SB322                                                                        | 168                                   |
|                                                                                                               |                                                                                                         |                                                                                                                                                                                                                                                                                                                                                                                                                                | NW 307                                                                                                                                                                  | CBT30EMCD                                                                                                 | SB393                                                                        | 181                                   |
|                                                                                                               |                                                                                                         | REFRIGERANT                                                                                                                                                                                                                                                                                                                                                                                                                    |                                                                                                                                                                         | CBT30EMCD                                                                                                 | SB530                                                                        | 243                                   |
|                                                                                                               | W 22 x D 22 x H 22 mm<br>NW H 307<br>Half Dice 6 g<br>W 10 x D 22 x H 28 mm                             | GAS<br>R290<br>VOLTAGE<br>V/Hz/ph<br>230/50/1                                                                                                                                                                                                                                                                                                                                                                                  | Ice chute                                                                                                                                                               | ombination betwe<br>cut-out performe<br>x : need addition                                                 | d upon installa                                                              | and bin<br>tion                       |
| RTIFICATIONS                                                                                                  |                                                                                                         | OPERATING REQUIREMENTS                                                                                                                                                                                                                                                                                                                                                                                                         |                                                                                                                                                                         |                                                                                                           |                                                                              |                                       |
|                                                                                                               |                                                                                                         |                                                                                                                                                                                                                                                                                                                                                                                                                                | Min                                                                                                                                                                     | Minimum Maximum                                                                                           |                                                                              | imum                                  |
|                                                                                                               |                                                                                                         | Air temperature                                                                                                                                                                                                                                                                                                                                                                                                                |                                                                                                                                                                         | 10 40                                                                                                     |                                                                              | 40                                    |
|                                                                                                               |                                                                                                         | Water temperature                                                                                                                                                                                                                                                                                                                                                                                                              |                                                                                                                                                                         | 5 35                                                                                                      |                                                                              | 35                                    |
|                                                                                                               |                                                                                                         | Water pressure                                                                                                                                                                                                                                                                                                                                                                                                                 | 1 bar                                                                                                                                                                   | (14 psi) 5 bar (70 ps                                                                                     |                                                                              | (70 psi)                              |
|                                                                                                               |                                                                                                         | Electrical voltage                                                                                                                                                                                                                                                                                                                                                                                                             | -1                                                                                                                                                                      | -10% +10%                                                                                                 |                                                                              |                                       |
| IMPORTANT NOTICE<br>lels and specifications a<br>spec sheet is meant for col<br>tor technical documentation p | ge without notice.<br>ose only.<br>lease refer to our service manuals.                                  |                                                                                                                                                                                                                                                                                                                                                                                                                                | www.scotsman-ice.it<br>www.scotsman-ice.com                                                                                                                             |                                                                                                           |                                                                              |                                       |