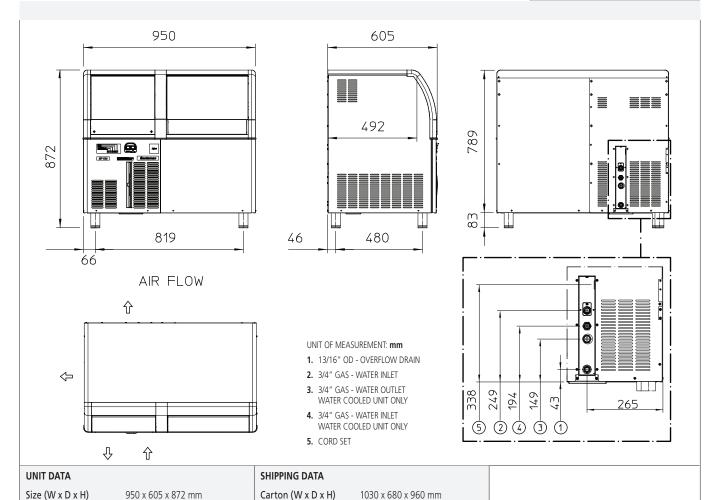

# **CERTIFICATIONS**











## **OPERATING REQUIREMENTS**

|                    | Minimum        | Maximum        |  |  |
|--------------------|----------------|----------------|--|--|
| Air temperature    | 10             | 43             |  |  |
| Water temperature  | 5              | 38             |  |  |
| Water pressure     | 1 bar (14 psi) | 5 bar (70 psi) |  |  |
| Electrical voltage | -10%           | +10%           |  |  |

### IMPORTANT NOTICE:

Models and specifications are subject to change without notice. This spec sheet is meant for commercial purpose only. For technical documentation please refer to our service manuals. www.scotsman-ice.it www.scotsman-ice.com

# EF 124 XSafe

# **Scotsman**® Ice Systems

# Self Contained Ice Machine 122 kg

Item #:
Project:
Quantity:



| Net weight 66 kg |          |                                              | weight 79 kg |           |                   |                    |                  |            |               |                   |    |
|------------------|----------|----------------------------------------------|--------------|-----------|-------------------|--------------------|------------------|------------|---------------|-------------------|----|
|                  |          | 24 h ice production kg<br>°C Amb. / °C Water |              |           | ergy<br>ption (*) | Water<br>usage (*) | Instant<br>power | Compressor | Circuit wires | Max. fuse<br>size |    |
| Version          |          | 10°C/10°C                                    | 21°C/10°C    | 32°C/21°C | kWh/              | kWh/