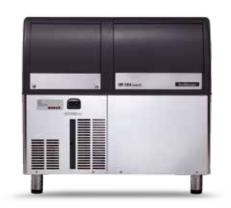

# Self Contained Ice Machine 122 kg

# EF 124 XSafe

# Self Contained Ice Machine 122 kg

| Item #:   |
|-----------|
| Project:  |
| Quantity: |

### **FEATURES**

- Produces granular shape ice flakes, 80% hardness.
- Ice scoop holder safely positioned in ice-storage bin.
- Advanced diagnostics computerized control.
- Front panel in and out airflow (air-cooled model only) for built-in installa-
- Front access condenser air filter, removable and washable (air cooled version only). Easily accessible, front panel mount, ON-OFF Switch.
- Easy, front panel access to technical / service area of the machine.
- Ergonomically designed ice storage access, with disappearing door. Door-closing movement dampening system.
- PWD Progressive Water Discharge: pumps excess residual water up to a distance of 15 meters.
- XSafe: natural sanitation system, integrated inside the ice maker and operating automatically 24/7 to keep equipment clean & safe.