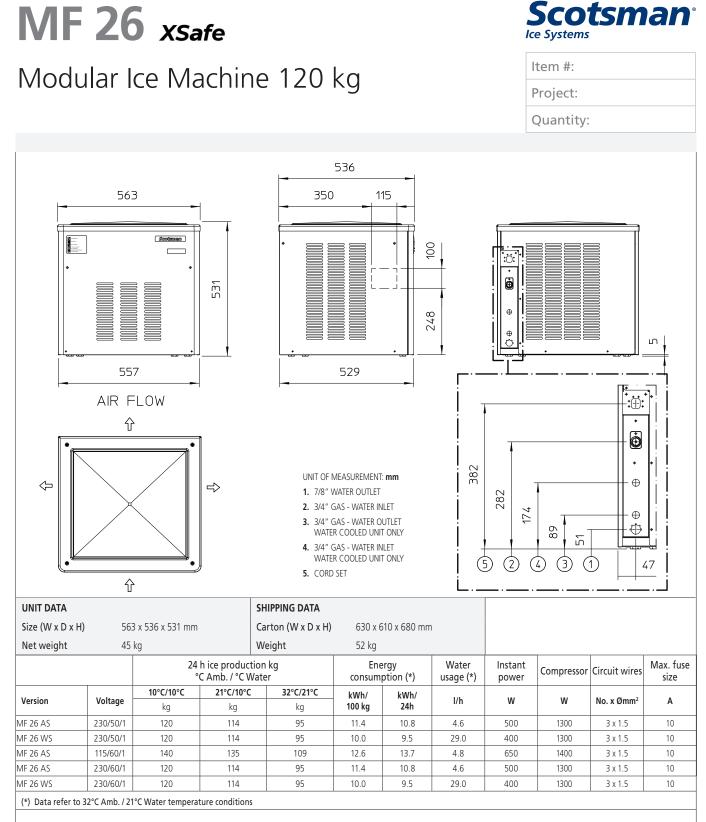

## MF 26 XSafe

## Modular Ice Machine 120 kg

| <b>Scotsman</b> <sup>®</sup> |
|------------------------------|
| Ice Systems                  |

| tem #:    |  |
|-----------|--|
| Project:  |  |
| Quantity: |  |
|           |  |