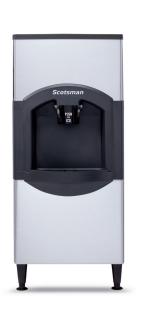

# Ice Dispensing Bin up to 59 kg bin capacity

# **HD 22**

# **Scotsman**<sup>®</sup> Ice Systems

| lce | Di | spe | nsir | ng B | sin |     |     |
|-----|----|-----|------|------|-----|-----|-----|
| up  | to | 59  | kg   | bin  | ca  | pac | ity |

| Item #:   |  |
|-----------|--|
| Project:  |  |
| Quantity: |  |

### **FEATURES**

- Simple "Push" ice chute activates ice dispensing mechanism.
- Modern, stylish design in a stainless steel cabinet.
- Removable top panel allows easy access to the bin for routine cleaning.
- Improved drip tray depth will accommodate most sizes of hotel ice buckets.
- Equipped with a 5 mt (16 ft.) power cord.
- Polyurethane insulation: foam insulation is forced between the dispenser stainless steel panels and liner under heat and pressure to form a perfect "wall-to-wall" bond, preserving ice supply for longer periods.