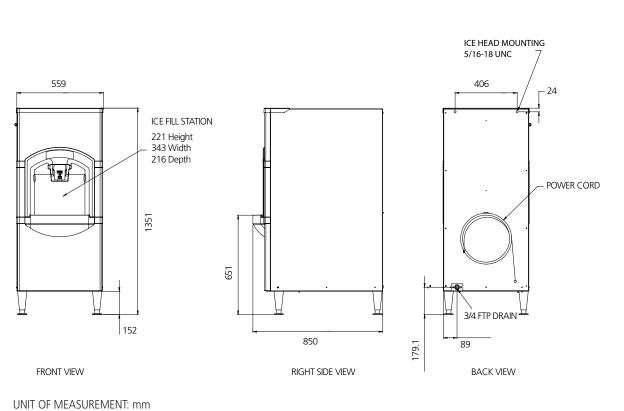

## Ice Dispensing Bin up to 59 kg bin capacity

Item #: Project: Quantity:

| JNIT | DATA |
|------|------|
|      |      |

Size (W x D x H) 559 x 850 x 1351 mm

Net weight 84 kg

| Version | Voltage  | No. | Ømm² | A  |
|---------|----------|-----|------|----|
| HD 22   | 230/50/1 | 3   | 1.3  |    |
| HD 22   | 115/60/1 | 3   | 1.3  | 15 |