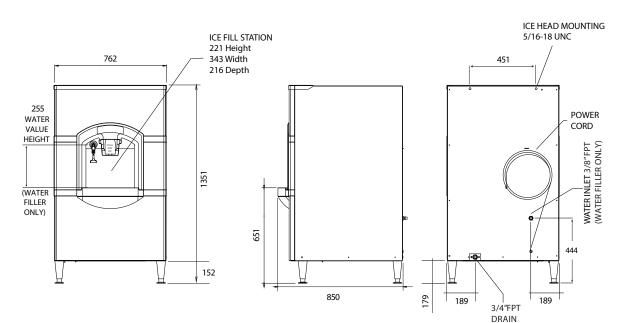

#### UNIT OF MEASUREMENT: mm

UNIT DATA

Size (W x D x H) 762 x 850 x 1351 mm Net weight 95 kg

Max. fuse size Circuit wires Version Voltage No. Ømm<sup>2</sup> А HD 30 230/50/1 3 1.3 HD 30 115/60/1 3 1.3 15

#### SHIPPING DATA

Carton (W x D x H) 838 x 940 x 1346 mm Weight 102 kg