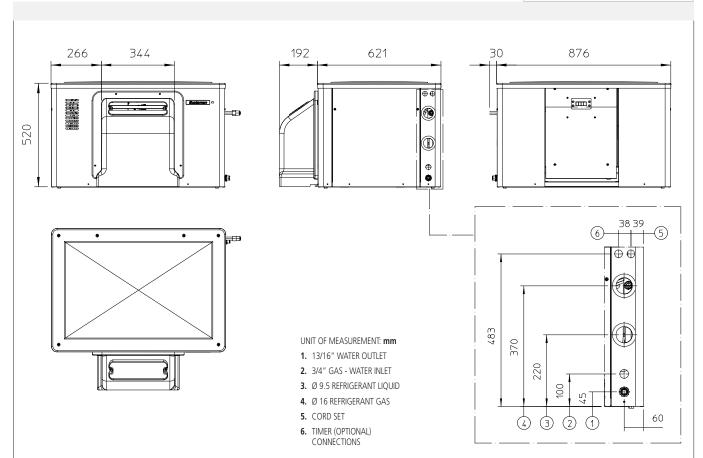

## Modular Ice Machine 648 kg

Item #:
Project:
Quantity:

|                  | UNIT DATA        |    |                  |                                | SHIPPING DATA      |               |                   |                    |                  |            |               |                 |
|------------------|------------------|----|------------------|--------------------------------|--------------------|---------------|-------------------|--------------------|------------------|------------|---------------|-----------------|
|                  | Size (W x D x H) | 90 | 6 x 813 x 520 mm |                                | Carton (W x D x H) | 980 x 7       | 40 x 680 mm       | ı                  |                  |            |               |                 |
| Net weight 95 kg |                  |    |                  | Weight                         | 112 kg             |               |                   |                    |                  |            |               |                 |
|                  |                  |    |                  | h ice product<br>C Amb. / °C W | 3                  |               | ergy<br>ption (*) | Water<br>usage (*) | Instant<br>power | Compressor | Circuit wires | Max. fu<br>size |
|                  |                  |    | 10°C/10°C        | 21°C/10°C                      | 32°C/21°C          | Land / Land / |                   |                    |                  |            |               |                 |

| y : y !       |              | 24 h ice production kg<br>°C Amb. / °C Water |           |           | Energy<br>consumption (*) |      | Water<br>usage (*) | Instant power Compressor |       | Circuit wires | Max. fuse<br>size |
|---------------|--------------|----------------------------------------------|-----------|-----------|---------------------------|------|--------------------|--------------------------|-------|---------------|-------------------|
|               |              | 10°C/10°C                                    | 21°C/10°C | 32°C/21°C | kWh/ kWh/                 | 1/1- | 14/                | 187                      | N 0 2 |               |                   |
| Version       | Voltage      | 2 mm                                         | 2 mm      | 2 mm      | 100 kg                    | 24h  | l/h                | W                        | W     | No. x Ømm²    | А                 |
| MAR 109 SPLIT | 400/50/3N    | 648                                          | 648       | 504       | 0.8                       | 4.2  | 23.3               | 190                      | 4000  | 5 x 1.5       | 10                |
| Compressor:   | (Te -25.0°C; | Tc +10.0°C)                                  |           |           |                           |      |                    |                          |       |               |                   |