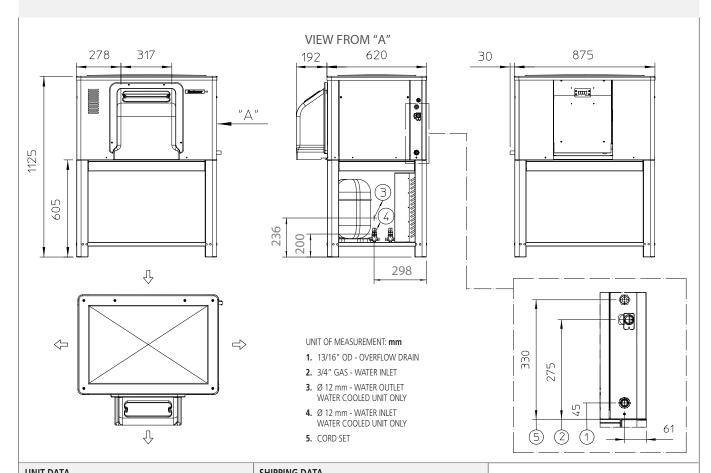

# Modular Ice Machine 1000 kg

Item #:
Project:
Quantity:

| UNII DAIA        |                     | SHIPPING DATA      |                     |                |                |               |
|------------------|---------------------|--------------------|---------------------|----------------|----------------|---------------|
| Size (W x D x H) | 905 x 812 x 1125 mm | Carton (W x D x H) | 980 x 740 x 1230 mm |                |                |               |
| Net weight       | 211 kg              | Weight             | 228 kg              | All data refer | to R404A refri | gerant models |
|                  |                     |                    |                     |                |                |               |