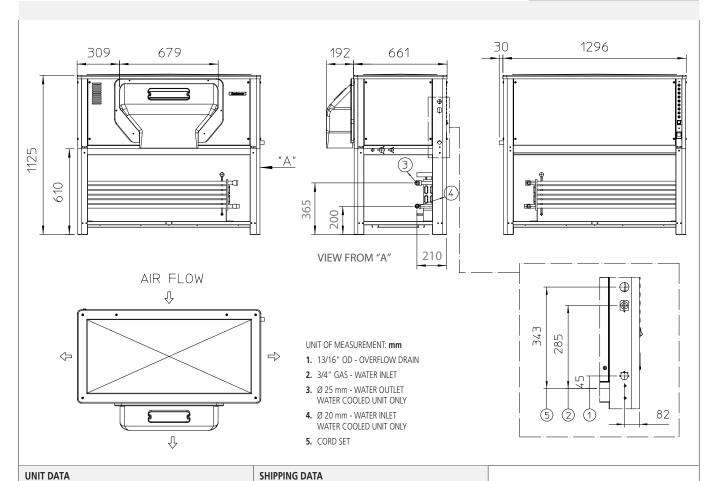

www.scotsman-ice.it www.scotsman-ice.com

Size (W x D x H)

Compressor:

1410 x 790 x 1250 mm

Carton (W x D x H)

(Te -25.0°C; Tc +45.0°C) (\*) Data refer to 32°C Amb. / 21°C Water temperature conditions

1326 x 853 x 1125 mm