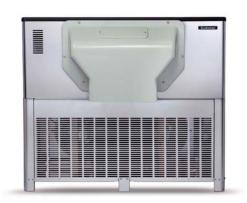

### **FEATURES**

- Scale ice machine, in "compact system" version; built-in unit. Storage bin not supplied, to be purchased separately.
- AISI304 Stainless steel evaporator and ice scraper blade. Redesigned evaporator compartment end-walls.
- Electromechanical control panel.
- Electrical protections, rotation speed & reverse phase controls.
- Low- water sensor protection. Semi-hermetic compressor. Storage bin thermostatic ice level sensor.
- Drive motor / gear reducer with V-Belt drive.
- Stainless steel panels in scotch-brite finish, with rounded corners, easy to remove for maintenance.
- ON/OFF manual switch, with weekly programmable timer.

# Modular Ice Machine 1650 kg

Item #: Project: Quantity:

| (                                 |           | (,        |           |                    |                  |            |               |                   |      |            |    |
|-----------------------------------|-----------|-----------|-----------|--------------------|------------------|------------|---------------|-------------------|------|------------|----|
| Net weight 330 kg                 |           |           | Weight    | 353 kg             |                  |            |               |                   |      |            |    |
| 24 h ice produc<br>°C Amb. / °C V |           | 3   37    |           | Water<br>usage (*) | Instant<br>power | Compressor | Circuit wires | Max. fuse<br>size |      |            |    |
| Version                           | Voltage   | 10°C/10°C | 21°C/10°C | 32°C/21°C          | kWh/             | kWh/       | l/h           | W                 | W    | No. x Ømm² | А  |
|                                   |           | 2 mm      | 2 mm      | 2 mm               | 100 kg           | 24h        |               |                   |      |            |    |
| MAR 206 AS                        | 400/50/3N | 1570      | 1540      | 1300               | 10.8             | 140.0      | 54.2          | 5400              | 7000 | 5 x 2.5    | 25 |
| MAR 206 WS                        | 400/50/3N | 1650      | 1580      | 1300               | 10.8             | 140.0      | 416.7         | 5400              | 7000 | 5 x 2 5    | 25 |