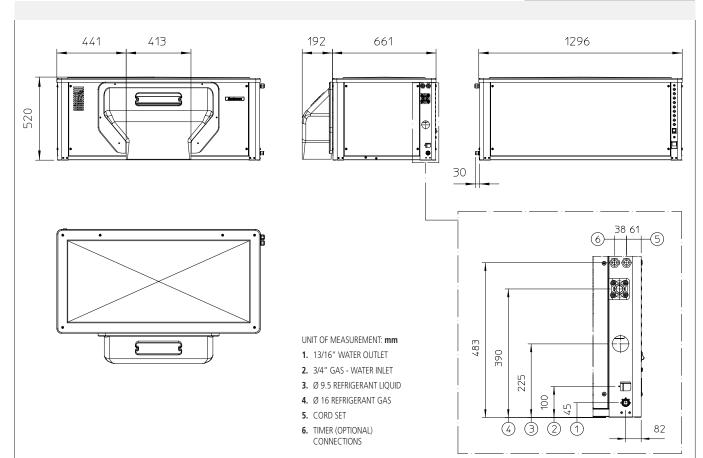

# Modular Ice Machine 2200 kg

Item #:
Project:
Quantity:

| UNIT DATA        |                     | SHIPPING DATA      |                     |                                            |
|------------------|---------------------|--------------------|---------------------|--------------------------------------------|
| Size (W x D x H) | 1326 x 853 x 520 mm | Carton (W x D x H) | 1410 x 790 x 680 mm |                                            |
| Net weight       | 175 kg              | Weight             | 199 kg              | All data refer to R404A refrigerant models |