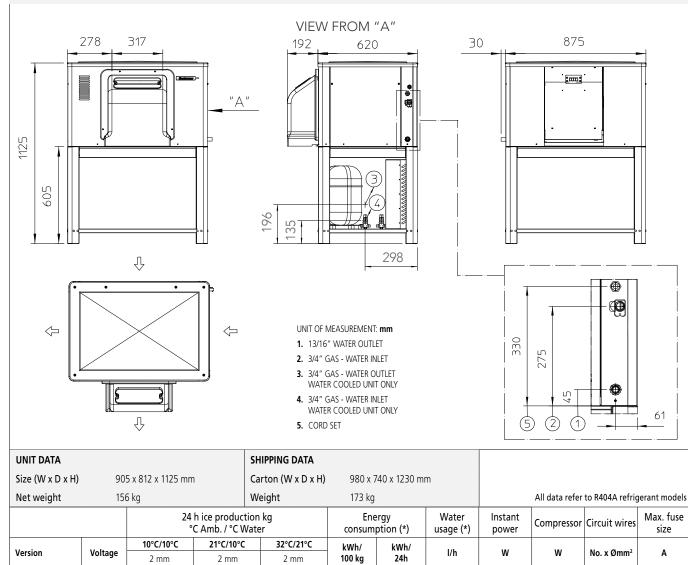

## **MAR 56**

## Modular Ice Machine 380 kg

| Scotsman    | ø |
|-------------|---|
| Ice Systems |   |

| ltem #:   |
|-----------|
| Project:  |
| Quantity: |
|           |

|                                                                                                                                                                                                                   | <ul> <li>FEATURES</li> <li>Scale ice machine, in "compact system" version; built-in unit. Storage bin not supplied, to be purchased separately.</li> <li>AISI304 Stainless steel evaporator and ice scraper blade. Redesigned evaporator compartment end-walls.</li> <li>Foodgrade ABS plastic water sump tray, easy remove for cleaning and sanitising.</li> <li>Electromechanical control panel. Electrical protections, rotation speed &amp; reverse phase controls.</li> <li>Low- water sensor protection. Hermetic compressor. Storage bin thermostatic ice level sensor</li> <li>Drive motor / gear reducer with V-Belt drive.</li> <li>Stainless steel panels in scotch-brite finish, with rounded corners, easy to remove for maintenance.</li> <li>ON/OFF manual switch, with weekly programmable timer.</li> </ul> |                                                                                                                                                             |        |          |               |  |
|-------------------------------------------------------------------------------------------------------------------------------------------------------------------------------------------------------------------|------------------------------------------------------------------------------------------------------------------------------------------------------------------------------------------------------------------------------------------------------------------------------------------------------------------------------------------------------------------------------------------------------------------------------------------------------------------------------------------------------------------------------------------------------------------------------------------------------------------------------------------------------------------------------------------------------------------------------------------------------------------------------------------------------------------------------|-------------------------------------------------------------------------------------------------------------------------------------------------------------|--------|----------|---------------|--|
|                                                                                                                                                                                                                   | CONDENSING                                                                                                                                                                                                                                                                                                                                                                                                                                                                                                                                                                                                                                                                                                                                                                                                                   | <b>RECOMMENDED BINS</b>                                                                                                                                     |        |          | S             |  |
| MAR 56<br>Scale ice<br>Residual water content 2%<br>Thickness 2 mm                                                                                                                                                | SYSTEM                                                                                                                                                                                                                                                                                                                                                                                                                                                                                                                                                                                                                                                                                                                                                                                                                       | Head                                                                                                                                                        | Bins   |          | kg            |  |
|                                                                                                                                                                                                                   | Air cooled<br>Water cooled<br>REFRIGERANT<br>GAS<br>R404A<br>R452A                                                                                                                                                                                                                                                                                                                                                                                                                                                                                                                                                                                                                                                                                                                                                           |                                                                                                                                                             | •      | UBH1100  | 553           |  |
|                                                                                                                                                                                                                   |                                                                                                                                                                                                                                                                                                                                                                                                                                                                                                                                                                                                                                                                                                                                                                                                                              |                                                                                                                                                             | •      | UBH1600  | 812           |  |
|                                                                                                                                                                                                                   |                                                                                                                                                                                                                                                                                                                                                                                                                                                                                                                                                                                                                                                                                                                                                                                                                              | MAR 56                                                                                                                                                      | •      | UBH2250  | 1068          |  |
|                                                                                                                                                                                                                   |                                                                                                                                                                                                                                                                                                                                                                                                                                                                                                                                                                                                                                                                                                                                                                                                                              |                                                                                                                                                             | •      | SIS300   | 137 + 73      |  |
|                                                                                                                                                                                                                   |                                                                                                                                                                                                                                                                                                                                                                                                                                                                                                                                                                                                                                                                                                                                                                                                                              |                                                                                                                                                             | •      | SIS700   | 318 + 73      |  |
|                                                                                                                                                                                                                   |                                                                                                                                                                                                                                                                                                                                                                                                                                                                                                                                                                                                                                                                                                                                                                                                                              |                                                                                                                                                             | •      | SIS1350  | 613 + 73 + 73 |  |
|                                                                                                                                                                                                                   | VOLTAGE<br>V/Hz/ph                                                                                                                                                                                                                                                                                                                                                                                                                                                                                                                                                                                                                                                                                                                                                                                                           |                                                                                                                                                             |        |          |               |  |
|                                                                                                                                                                                                                   | 380/60/3N<br>400/50/3N<br>400/60/3N                                                                                                                                                                                                                                                                                                                                                                                                                                                                                                                                                                                                                                                                                                                                                                                          | LEGEND:<br>✓ : Perfect combination between ice maker and bin<br>● : Ice chute cut-out performed upon installation<br>CBTxxxxxxxxx : need additional bin top |        |          |               |  |
| CERTIFICATIONS                                                                                                                                                                                                    | OP                                                                                                                                                                                                                                                                                                                                                                                                                                                                                                                                                                                                                                                                                                                                                                                                                           | ERATING REQ                                                                                                                                                 | UIREME | NTS      |               |  |
|                                                                                                                                                                                                                   |                                                                                                                                                                                                                                                                                                                                                                                                                                                                                                                                                                                                                                                                                                                                                                                                                              | Minimum                                                                                                                                                     |        | Maximum  |               |  |
| C € [f][ ₩                                                                                                                                                                                                        | Air temperature                                                                                                                                                                                                                                                                                                                                                                                                                                                                                                                                                                                                                                                                                                                                                                                                              | 10                                                                                                                                                          |        | 43       |               |  |
|                                                                                                                                                                                                                   | Water temperature                                                                                                                                                                                                                                                                                                                                                                                                                                                                                                                                                                                                                                                                                                                                                                                                            | 5                                                                                                                                                           |        | 38       |               |  |
|                                                                                                                                                                                                                   | Water pressure                                                                                                                                                                                                                                                                                                                                                                                                                                                                                                                                                                                                                                                                                                                                                                                                               | 1 bar (14 psi) 5 bar (1                                                                                                                                     |        | (70 psi) |               |  |
|                                                                                                                                                                                                                   | Electrical voltage                                                                                                                                                                                                                                                                                                                                                                                                                                                                                                                                                                                                                                                                                                                                                                                                           | -10                                                                                                                                                         | -10 -  |          | +10           |  |
| IMPORTANT NOTICE:<br>Models and specifications are subject to change without notice.<br>This spec sheet is meant for commercial purpose only.<br>For technical documentation please refer to our service manuals. | Download our free <b>App Sc</b><br>Apple store<br>Google play<br>Windows store                                                                                                                                                                                                                                                                                                                                                                                                                                                                                                                                                                                                                                                                                                                                               | Scotsman Ice www.scotsman-ice.it<br>www.scotsman-ice.com                                                                                                    |        |          |               |  |