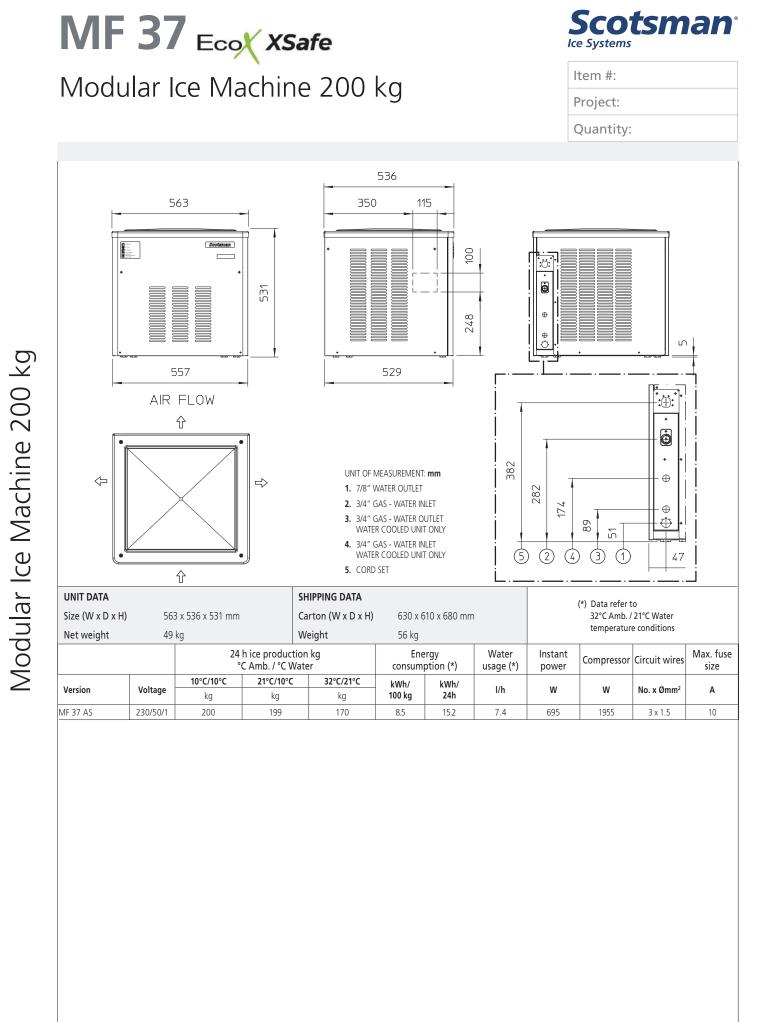

## MF 37 EcoX XSafe Modular Ice Machine 200 kg

| Item #:   |  |
|-----------|--|
| Project:  |  |
| Quantity: |  |
|           |  |

|                                                                                                                                                                                                                   | <ul> <li>FEATURES</li> <li>Produces Flake Ice, extruded at a temperature just below 0°C, with25% residual water content, hence very rich in moisture.</li> <li>Stainless steel "scotch-brite" finish; rounded corners for enhanced aesthetics and ergonomics; top cover in PS plastic.</li> <li>Removable side panels on all four sides to aid routine maintenance and servicing.</li> <li>Sturdy evaporator in stainless steel AISI304, auger in AISI430.</li> <li>State of the art ice Breaker in special alloy.</li> <li>Reduced-maintenance, self-lubricating gear-reducer.</li> <li>Oversized hermetic compressor.</li> <li>Electronic control board with self diagnostic and malfunction alarms.</li> <li>XSafe: natural sanitation system, integrated inside the ice maker and operating automatically 24/7 to keep equipment clean &amp; safe.</li> </ul> |                                                                                                                                                              |           |                |          |  |
|-------------------------------------------------------------------------------------------------------------------------------------------------------------------------------------------------------------------|-------------------------------------------------------------------------------------------------------------------------------------------------------------------------------------------------------------------------------------------------------------------------------------------------------------------------------------------------------------------------------------------------------------------------------------------------------------------------------------------------------------------------------------------------------------------------------------------------------------------------------------------------------------------------------------------------------------------------------------------------------------------------------------------------------------------------------------------------------------------|--------------------------------------------------------------------------------------------------------------------------------------------------------------|-----------|----------------|----------|--|
| MF 37<br>Flake ice<br>Residual water content 25%                                                                                                                                                                  | CONDENSING                                                                                                                                                                                                                                                                                                                                                                                                                                                                                                                                                                                                                                                                                                                                                                                                                                                        | F                                                                                                                                                            | RECOMME   | NDED BIN       | DED BINS |  |
|                                                                                                                                                                                                                   | SYSTEM                                                                                                                                                                                                                                                                                                                                                                                                                                                                                                                                                                                                                                                                                                                                                                                                                                                            | Head                                                                                                                                                         | Bin       | S              | kg       |  |
|                                                                                                                                                                                                                   | Air cooled<br>Water cooled                                                                                                                                                                                                                                                                                                                                                                                                                                                                                                                                                                                                                                                                                                                                                                                                                                        | -<br>MF 37                                                                                                                                                   | ~         | SB193          | 129      |  |
|                                                                                                                                                                                                                   |                                                                                                                                                                                                                                                                                                                                                                                                                                                                                                                                                                                                                                                                                                                                                                                                                                                                   |                                                                                                                                                              | ~         | SB322          | 168      |  |
|                                                                                                                                                                                                                   |                                                                                                                                                                                                                                                                                                                                                                                                                                                                                                                                                                                                                                                                                                                                                                                                                                                                   |                                                                                                                                                              | CBT30EFSD | SB393          | 181      |  |
|                                                                                                                                                                                                                   | REFRIGERANT<br>GAS<br>R290                                                                                                                                                                                                                                                                                                                                                                                                                                                                                                                                                                                                                                                                                                                                                                                                                                        |                                                                                                                                                              | CBT30EFSD | SB530          | 243      |  |
|                                                                                                                                                                                                                   |                                                                                                                                                                                                                                                                                                                                                                                                                                                                                                                                                                                                                                                                                                                                                                                                                                                                   |                                                                                                                                                              | CBT42EFSD | SB550          | 252      |  |
|                                                                                                                                                                                                                   |                                                                                                                                                                                                                                                                                                                                                                                                                                                                                                                                                                                                                                                                                                                                                                                                                                                                   |                                                                                                                                                              | CBT48FMCD | SB948          | 406      |  |
|                                                                                                                                                                                                                   |                                                                                                                                                                                                                                                                                                                                                                                                                                                                                                                                                                                                                                                                                                                                                                                                                                                                   |                                                                                                                                                              | •         | SIS300         | 137 + 73 |  |
|                                                                                                                                                                                                                   |                                                                                                                                                                                                                                                                                                                                                                                                                                                                                                                                                                                                                                                                                                                                                                                                                                                                   |                                                                                                                                                              | •         | SIS700         | 137 + 73 |  |
|                                                                                                                                                                                                                   | <b>VOLTAGE</b><br><b>V/Hz/ph</b><br>230/50/1                                                                                                                                                                                                                                                                                                                                                                                                                                                                                                                                                                                                                                                                                                                                                                                                                      | LEGEND:<br>✓ : Perfect combination between ice maker and bin<br>● : Ice chute cut-out performed upon installation<br>CBTxxxxxxxxxx : need additional bin top |           |                |          |  |
| CERTIFICATIONS                                                                                                                                                                                                    | OPERATING REQUIREMENTS                                                                                                                                                                                                                                                                                                                                                                                                                                                                                                                                                                                                                                                                                                                                                                                                                                            |                                                                                                                                                              |           |                |          |  |
| C € [Ħ[ ₩                                                                                                                                                                                                         |                                                                                                                                                                                                                                                                                                                                                                                                                                                                                                                                                                                                                                                                                                                                                                                                                                                                   | Min                                                                                                                                                          | Minimum   |                | Maximum  |  |
|                                                                                                                                                                                                                   | Air temperature                                                                                                                                                                                                                                                                                                                                                                                                                                                                                                                                                                                                                                                                                                                                                                                                                                                   | 10                                                                                                                                                           |           | 43             |          |  |
|                                                                                                                                                                                                                   | Water temperature                                                                                                                                                                                                                                                                                                                                                                                                                                                                                                                                                                                                                                                                                                                                                                                                                                                 | 5                                                                                                                                                            |           | 38             |          |  |
|                                                                                                                                                                                                                   | Water pressure                                                                                                                                                                                                                                                                                                                                                                                                                                                                                                                                                                                                                                                                                                                                                                                                                                                    | 1 bar (14 psi)                                                                                                                                               |           | 5 bar (70 psi) |          |  |
|                                                                                                                                                                                                                   | Electrical voltage                                                                                                                                                                                                                                                                                                                                                                                                                                                                                                                                                                                                                                                                                                                                                                                                                                                | -1                                                                                                                                                           | -10% +10% |                | 10%      |  |
| IMPORTANT NOTICE:<br>Models and specifications are subject to change without notice.<br>This spec sheet is meant for commercial purpose only.<br>For technical documentation please refer to our service manuals. |                                                                                                                                                                                                                                                                                                                                                                                                                                                                                                                                                                                                                                                                                                                                                                                                                                                                   | www.scotsman-ice.it<br>www.scotsman-ice.com                                                                                                                  |           |                |          |  |