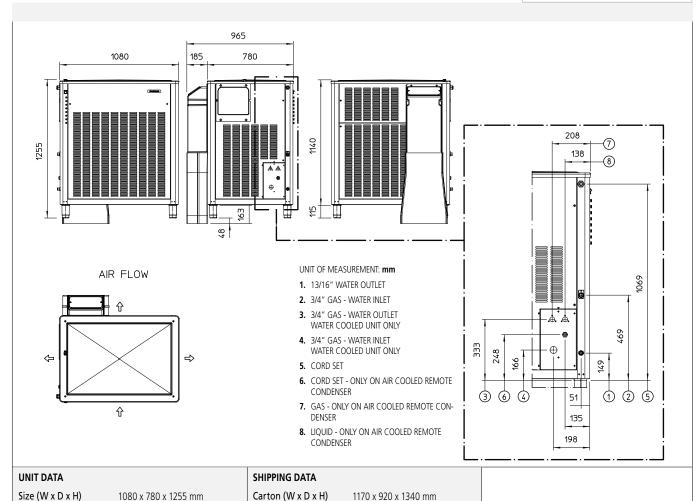

## Modular Ice Machine 1900 kg

Item #:
Project:
Quantity:

| Net weight 362 kg                  |           |           | Weight    | 383 kg    |                   |                    |                  |            |               |                   |    |
|------------------------------------|-----------|-----------|-----------|-----------|-------------------|--------------------|------------------|------------|---------------|-------------------|----|
| 24 h ice product<br>°C Amb. / °C W |           |           | ,         |           | ergy<br>ption (*) | Water<br>usage (*) | Instant<br>power | Compressor | Circuit wires | Max. fuse<br>size |    |
| Version                            | Voltage   | 10°C/10°C | 21°C/10°C | 32°C/21°C | kWh/<br>100 kg    | kWh/<br>24h        | l/h              | W          | w             | No. x Ømm²        | A  |
|                                    |           | kg        | kg        | kg        |                   |                    |                  |            |               |                   |    |
| MFN M86 AS                         | 400/50/3N | 1900      | 1850      | 1500      | 9.6               | 149.0              | 64.6             | 6400       | 10000         | 5 x 4.0           | 25 |