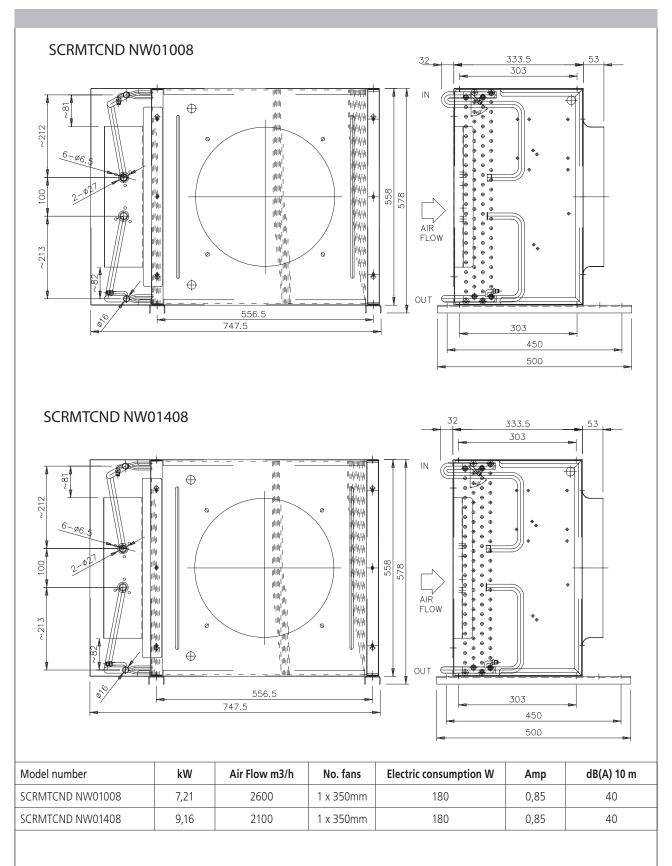

| Model number     | Matching<br>ice machines | Version  | Unit size<br>(W x D x H)<br>mm | Unit<br>weight<br>kg | Shipping size<br>(W x D x H)<br>mm | Shipping<br>weight<br>kg |
|------------------|--------------------------|----------|--------------------------------|----------------------|------------------------------------|--------------------------|
| SCRMTCND NW01008 | NW 1008                  | Standard | 748 x 511 x 578                | 25                   | 850 x 550 x 750                    | 35                       |
| SCRMTCND NW01408 | NW 1408                  | Standard | 748 x 511 x 578                | 30                   | 850 x 550 x 750                    | 40                       |