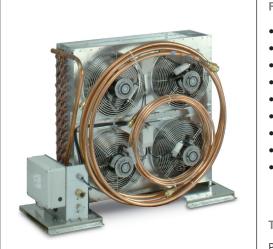

# **Remote Condenser**

### NW ice machine models

#### **FEATURES**

- Operate in wide outdoor temperature range from +5°C to 50°C.
- Single piping circuit for single unit installation.
- Heavy gauge galvanized steel for corrosion resistance.
- Thermally protected fan motors.
- PVC coated steel fan guards.
- Direct drive fan blades.
- Standard Aero-Quip fittings.
- Maximizes ice production by dissipating heat away from ice machine.
- Minimizes air conditioning load.

#### **TUBE LINE SETS**

Pre-charged, insulated, refrigerant line sets with easy to install quick-connect couplings (10 meters).

| OPERATING<br>REQUIREMENTS               |         |         | REFRIGERANT<br>GAS | VOLTAGE<br>V/Hz/ph |
|-----------------------------------------|---------|---------|--------------------|--------------------|
|                                         | Minimum | Maximum |                    |                    |
| Air temperature for<br>Standard Version | +5°C    | +43°C   | R404A<br>R452A     | 230/50/1           |
| Air temperature for<br>Tropical Version | +5°C    | +50°C   |                    |                    |
| Electrical voltage                      | -10%    | +10%    |                    |                    |