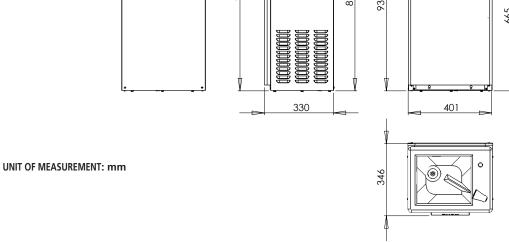

Quantity:

5 May 2020

|                |               |          | Compressor |     | Circuit wires |      | Max. fuse size |
|----------------|---------------|----------|------------|-----|---------------|------|----------------|
|                | Version       | Voltage  | Btu/h      | W   | No.           | Ømm² | A              |
|                | SW 12 USPH AS | 230/50/1 | 1204       | 353 | 3             | 1.0  | 10             |
| x 330 x 934 mm | SW 12 USPH AS | 230/60/1 | 1204       | 353 | 3             | 1.0  | 10             |
| 'n             |               |          |            |     |               |      |                |

UNIT DATA Size (W x D x H)

Net weight

Weight

SHIPPING DATA

401

33 kg

36 kg

Carton (W x D x H) 510 x 450 x 980 mm