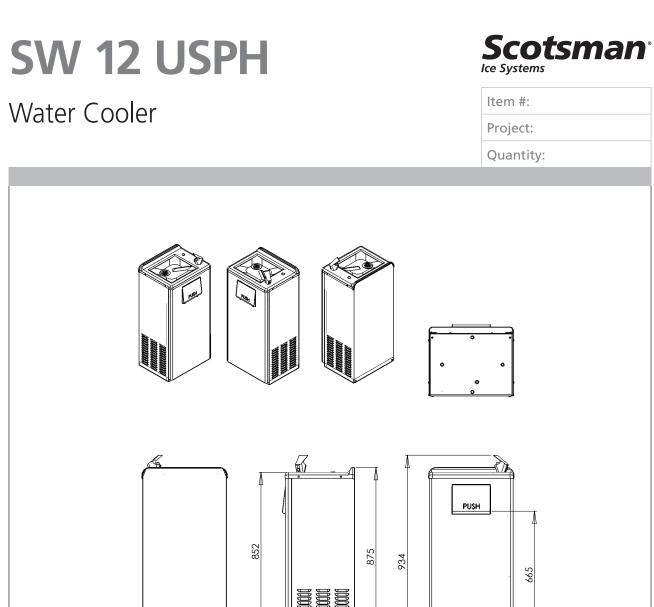

## SW 12 USPH

## Water Cooler

c sheet is meant for co

documentation please refer to o

ose only. For

vice manuals.

Windows store

DOWNLOAD 🕒

Item #: Project:

Quantity:

5 May 2020

|                |               |          | Compressor |     | Circuit wires |      | Max. fuse size |
|----------------|---------------|----------|------------|-----|---------------|------|----------------|
|                | Version       | Voltage  | Btu/h      | W   | No.           | Ømm² | A              |
|                | SW 12 USPH AS | 230/50/1 | 1204       | 353 | 3             | 1.0  | 10             |
| x 330 x 934 mm | SW 12 USPH AS | 230/60/1 | 1204       | 353 | 3             | 1.0  | 10             |
| 'n             |               |          |            |     |               |      |                |

UNIT DATA Size (W x D x H)

Net weight

Weight

SHIPPING DATA

401

33 kg

36 kg

Carton (W x D x H) 510 x 450 x 980 mm