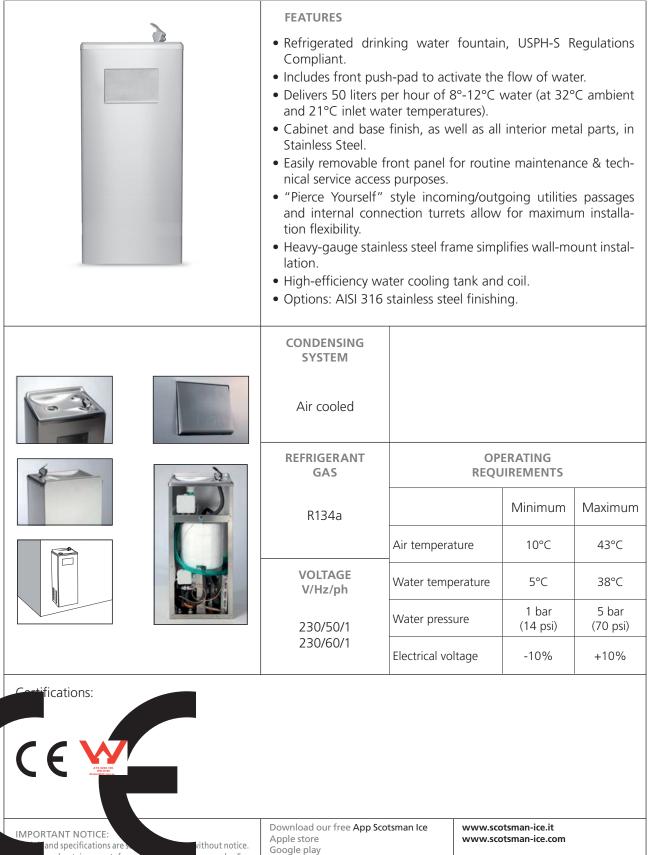

## SW 12 USPH

## Water Cooler

c sheet is meant for co

documentation please refer to o

ose only. For

vice manuals.

Windows store

DOWNLOAD 🕒

Item #: Project: