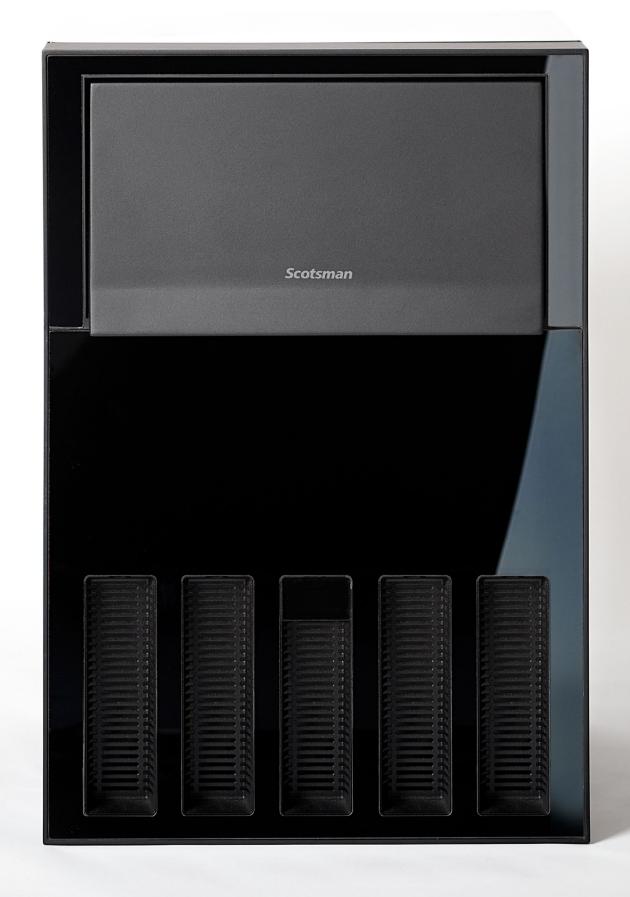

#### **Scotsman**°

#### **SIMPLY LEGENDARY**

A perfect mix of craft ship and innovation.

Legacy is the result of two intense years of studies, research and development.

It has been carved engaging industrial designers with the target of "crafting" a product with new materials and technologies together with a new modern design look.