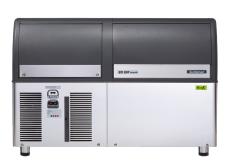

## EC 207 XSafe Eco

### Self Contained Ice Machine 145 kg

| Item #:   |
|-----------|
| Project:  |
| Quantity: |

EC M 207 **Medium Gourmet** 20 g Ø 30 x H 34 mm CONDENSING SYSTEM

Air cooled

REFRIGERANT GAS

R290

INTERNAL BIN CAPACITY

50 kg

VOLTAGE V/Hz/ph

230/50/1