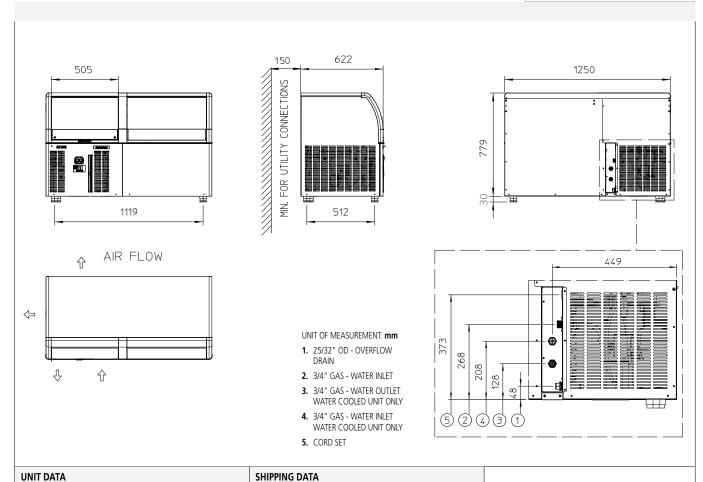

### Self Contained Ice Machine 145 kg

Item #:
Project:
Quantity:

| Size (W x D x H) 1250 x 622 x 809 mm |          |                 | n                               | Carton (W x D x H)  | 1320 x                    | 690 x 960 m | m                  |                  |            |               |                |
|--------------------------------------|----------|-----------------|---------------------------------|---------------------|---------------------------|-------------|--------------------|------------------|------------|---------------|----------------|
| Net weight                           | 84 kg    |                 |                                 | Weight              | 97 kg                     |             |                    |                  |            |               |                |
| 24 h ice produc<br>°C Amb. / °C \    |          |                 | h ice producti<br>C Amb. / °C W | ,                   | Energy<br>consumption (*) |             | Water<br>usage (*) | Instant<br>power | Compressor | Circuit wires | Max. fuse size |
| Version                              | Voltage  | 10°C/10°C<br>kg | <b>21°C/10°C</b><br>kg          | <b>32°C/21°C</b> kg | kWh/<br>100 kg            | kWh/<br>24h | l/h                | w                | w          | No. x Ømm²    | Α              |
| FCM 207 AS                           | 230/50/1 | 145             | 150                             | 115                 | 19 3                      | 22.2        | 18                 | 1170             | 1536       | 3 x 1 5       | 10             |