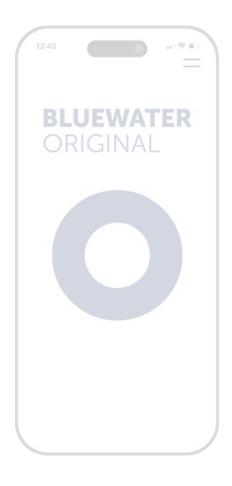

#### **Bluewater App**

 $\ast$ 

Adjust Mineral

Volume

#### **Bluewater App**

 $\ast$ 

Adjust Mineral

Volume Bluetooth

#### **Bluewater App**

Adjust Mineral

Volume Bluetooth

#### **Bluewater App**

Customize mineral intensity, volume and see live-data. iOS compatible.

Levels

Volume Adjust Mineral Control

Bluetooth Connection

 $\ast$ 