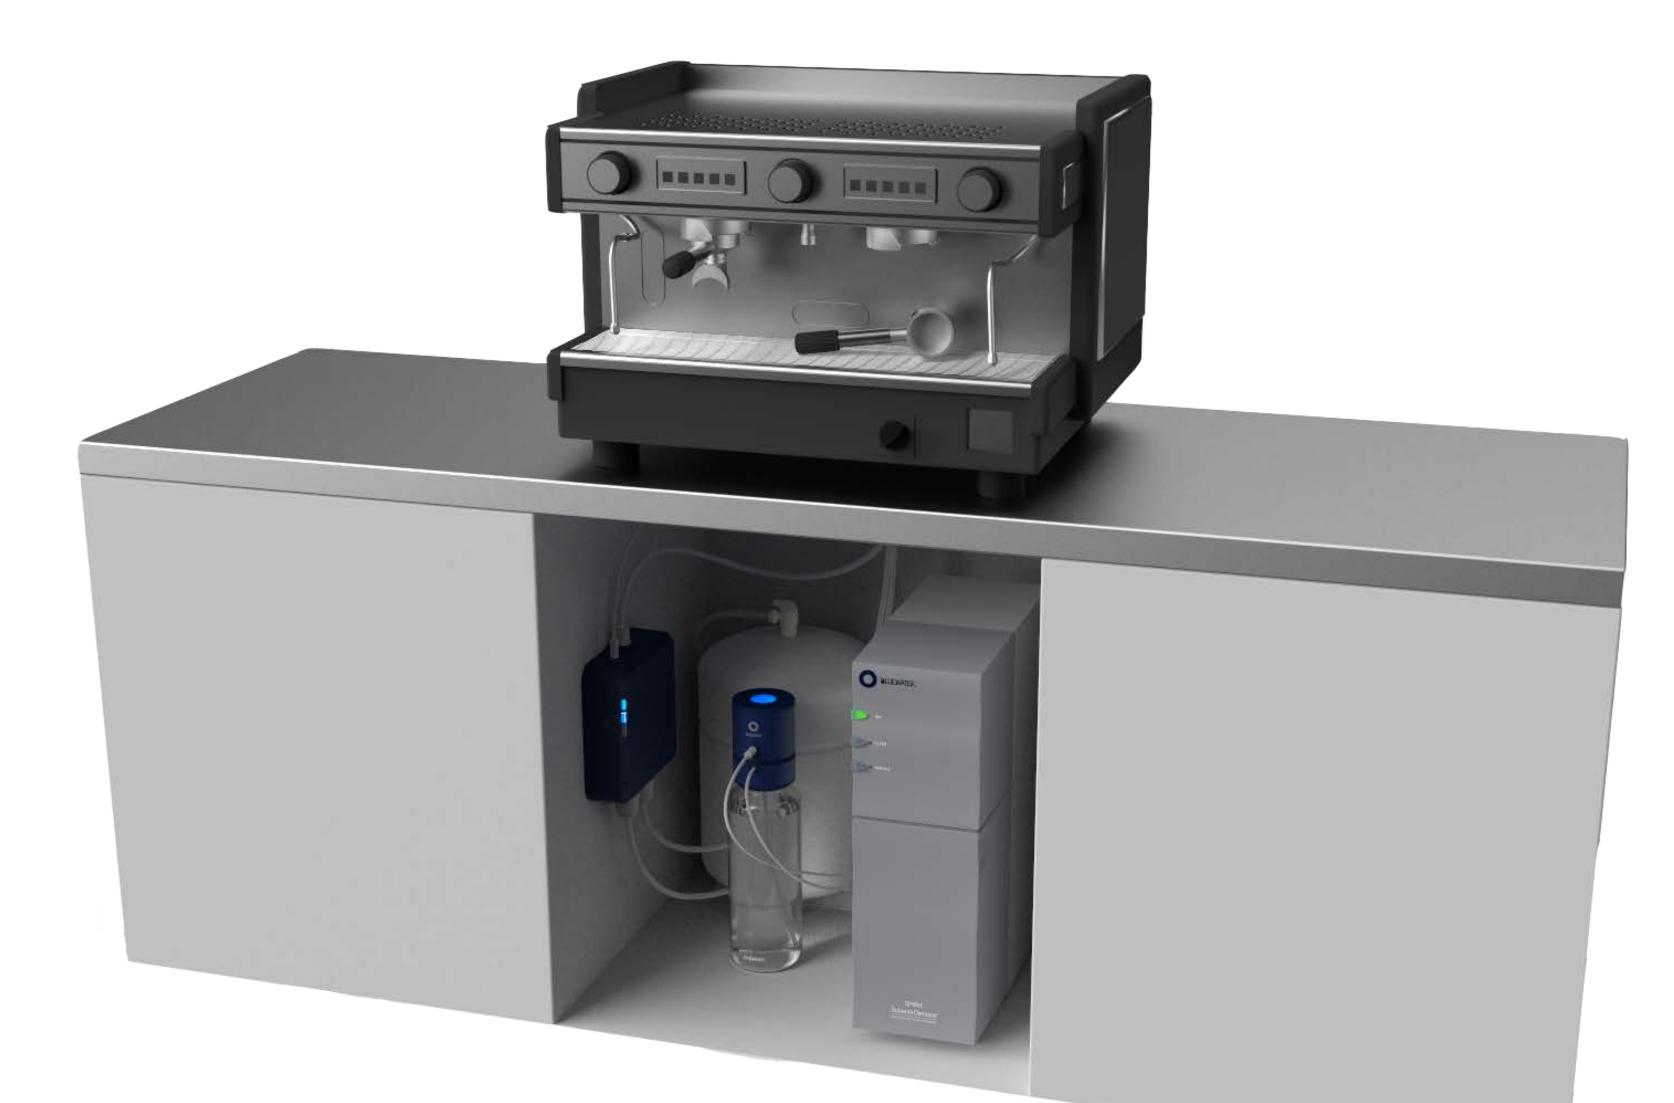

### Café Station 1<sup>TM</sup>

Installation Example

#### Spirit™

Powerful yet compact. Delivers 99.7% purified water all day.

70% 3 L/min 99.7%

Purity Level

Recovery Rate

Purified Water

**Dosing Pump & Mineral Extract** 

2:1

Minerals

Calcium to Accurate Mineral Magnesium Dosing

Café Station 1<sup>™</sup>

#### **Control Box**

ſĿ

Measures Water Connects All

 $\mathcal{O}$ 

#### **Bluewater App**

 $\ast$ 

Adjust Mineral

Volume