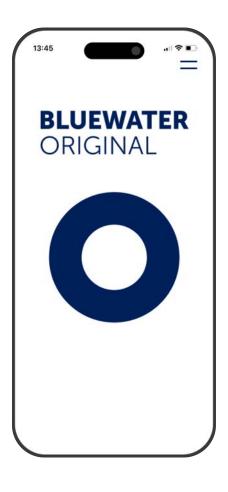

#### **Bluewater App**

 $\ast$ 

Adjust Mineral

Volume

#### **Bluewater App**

 $\ast$ 

Adjust Mineral

Volume Bluetooth

#### **Bluewater App**

Adjust Mineral

Volume Bluetooth

#### **Bluewater App**

Customize mineral intensity, volume and see live-data. iOS compatible.

Levels

Volume Adjust Mineral Control

Bluetooth Connection

 $\ast$ 