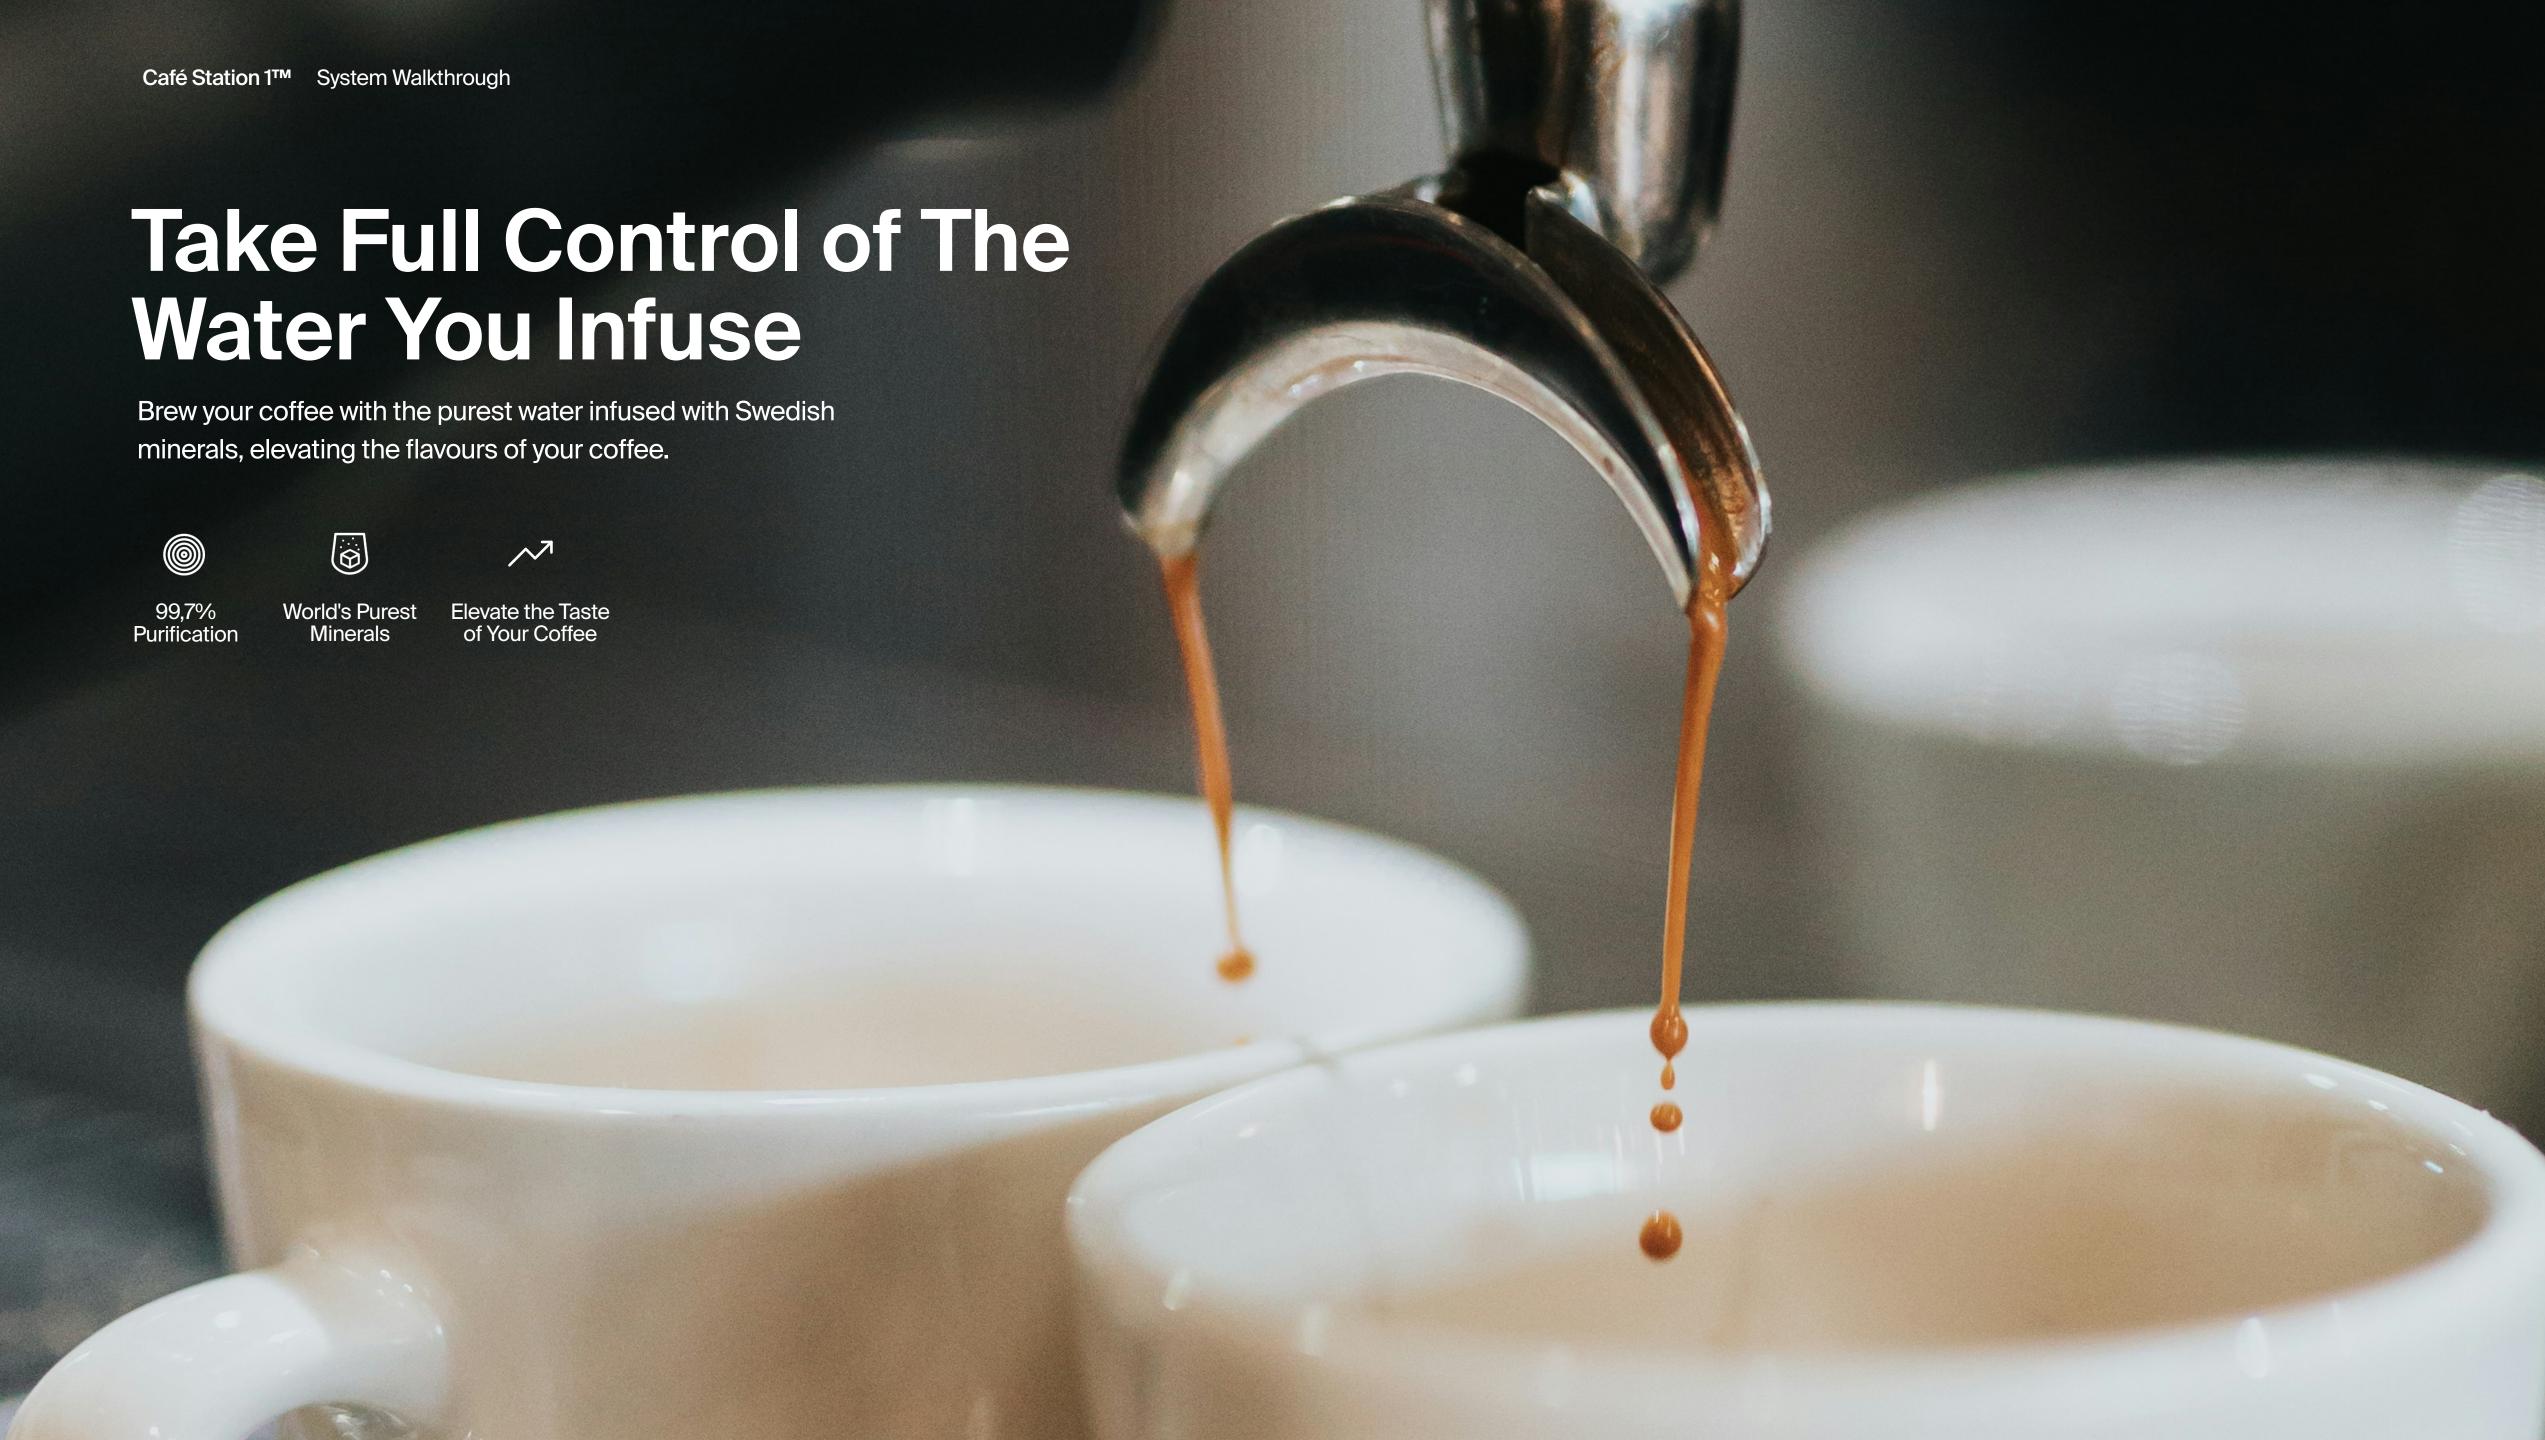

### Roasting

**Infusing Water** 

Finally, you can master the often forgotten ingredient: water.

#### Roasting

**Infusing Water** 

Finally, you can master the often forgotten ingredient: water.

#### **Infusing Water**

Finally, you can master the often forgotten ingredient: water.

Café Station 1<sup>™</sup> System Walkthrough