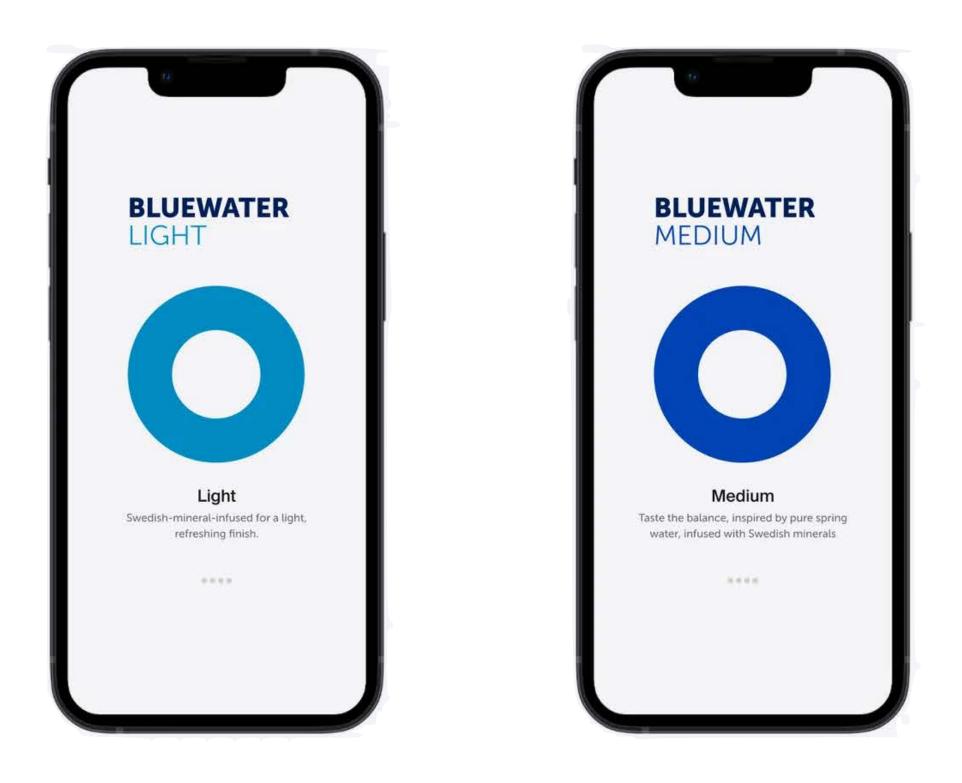

### Choose and adjust your mineral levels

With three mineralization levels, you can choose the taste that suits you best.

#### Light

Swedish-mineral-infused for a light, refreshing finish.

Taste the balance, inspired by pure spring water, infused with Swedish minerals.

### Bold

Taste the fullness mirroring Sweden's lofty peaks, rich with minerals.

Take Full Control Of Your Guest Experience