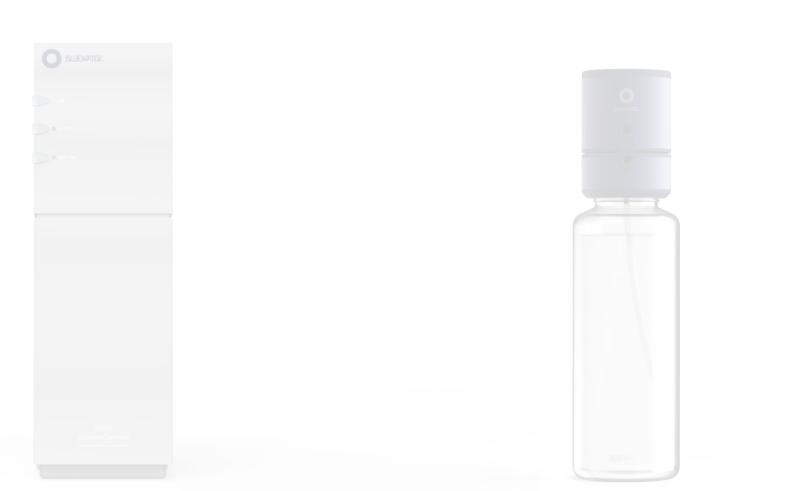

### Café Station 1<sup>TM</sup>

Installation Example

#### Spirit™

Powerful yet compact. Delivers 99.7% purified water all day.

70% 3 L/min 99.7%

Purity Level

Recovery Rate

Purified Water

**Dosing Pump & Mineral Extract** 

2:1

#### Spirit™

70% 3 L/min 99.7%

**Dosing Pump & Mineral Extract** 

Precision-enriching every glass of water with our Liquid Rock mineral blend

Swedish Minerals

Calcium to Accurate Mineral Magnesium

Dosing

Café Station 1<sup>™</sup>

#### Spirit™

70% 3 L/min 99.7%

**Dosing Pump & Mineral Extract** 

2:1

Minerals

Calcium to Accurate Mineral Magnesium Dosing

Café Station 1<sup>™</sup>

#### Spirit™

70% 3 L/min 99.7%