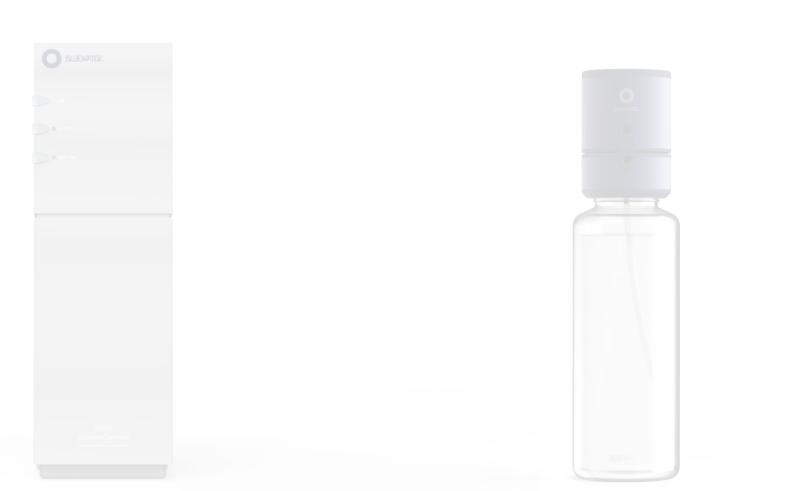

### Café Station 1<sup>TM</sup>

Installation Example

#### Spirit™

Powerful yet compact. Delivers 99.7% purified water all day.

70% 3 L/min 99.7%

Purity Level

Recovery Rate

Purified Water

**Dosing Pump & Mineral Extract** 

2:1

#### Spirit™

70% 3 L/min 99.7%

**Dosing Pump & Mineral Extract** 

Precision-enriching every glass of water with our Liquid Rock mineral blend

Swedish Minerals

Calcium to Accurate Mineral Magnesium

Dosing

Café Station 1<sup>™</sup>

#### Spirit™

70% 3 L/min 99.7%

**Dosing Pump & Mineral Extract** 

2:1

Minerals

Calcium to Accurate Mineral Magnesium Dosing

Café Station 1<sup>™</sup>

#### Spirit™

70% 3 L/min 99.7%

#### **Dosing Pump & Mineral Extract**

2:1

Minerals

Calcium to Accurate Mineral Magnesium Dosing

Café Station 1<sup>™</sup>