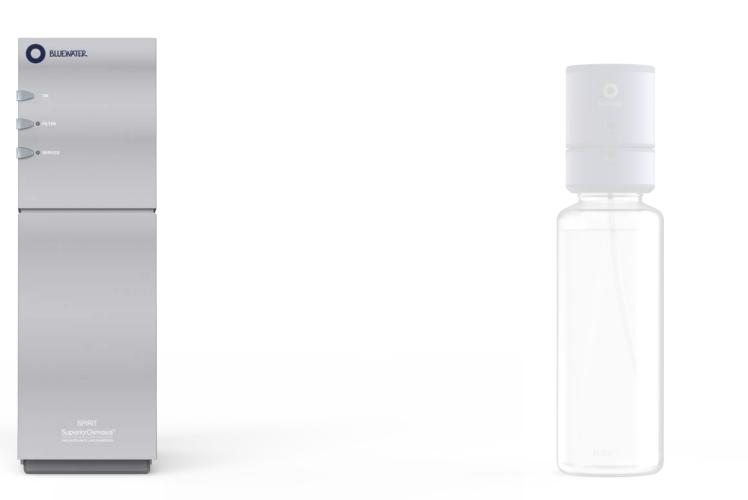

### **Purified to Perfection**

**Bluewater Spirit** 

99.7% Purity Level

Free From

Microplastics & PFAS

3 L/min Purified Water

### Swedish Mineral Infusion

**Bluewater Liquid Rock** 

2:1 Ratio

Calcium to Magnesium

Improves the Taste

#### Spirit™

Powerful yet compact. Delivers 99.7% purified water all day.

70% 3 L/min 99.7%

Purity Level

Recovery Rate

Purified Water

**Dosing Pump & Mineral Extract** 

2:1

#### Spirit™

70% 3 L/min 99.7%

**Dosing Pump & Mineral Extract** 

Precision-enriching every glass of water with our Liquid Rock mineral blend

Swedish Minerals

Calcium to Accurate Mineral Magnesium

Dosing

Café Station 1<sup>™</sup>

#### Spirit™

70% 3 L/min 99.7%

**Dosing Pump & Mineral Extract** 

2:1

Minerals

Calcium to Accurate Mineral Magnesium Dosing

Café Station 1<sup>™</sup>

#### Spirit™

70% 3 L/min 99.7%

#### **Dosing Pump & Mineral Extract**

2:1

Minerals

Calcium to Accurate Mineral Magnesium Dosing

Café Station 1<sup>™</sup>