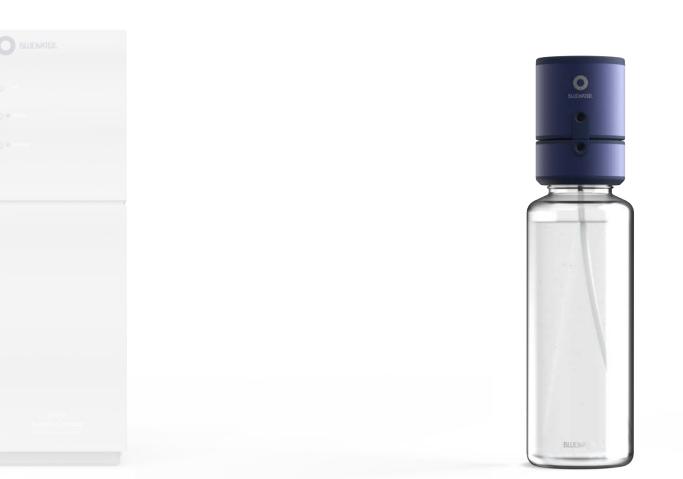

### Swedish Mineral Infusion

**Bluewater Liquid Rock** 

2:1 Ratio

Calcium to Magnesium

Improves the Taste

#### Spirit™

Powerful yet compact. Delivers 99.7% purified water all day.

70% 3 L/min 99.7%

Purity Level

Recovery Rate

Purified Water

**Dosing Pump & Mineral Extract** 

2:1

#### Spirit™

70% 3 L/min 99.7%

**Dosing Pump & Mineral Extract** 

Precision-enriching every glass of water with our Liquid Rock mineral blend

Swedish Minerals

Calcium to Accurate Mineral Magnesium

Dosing

Café Station 1<sup>™</sup>

#### Spirit™

70% 3 L/min 99.7%

**Dosing Pump & Mineral Extract** 

2:1

Minerals

Calcium to Accurate Mineral Magnesium Dosing

Café Station 1<sup>™</sup>

#### **Dosing Pump & Mineral Extract**

2:1

Minerals

Calcium to Accurate Mineral Magnesium Dosing

Café Station 1<sup>™</sup>