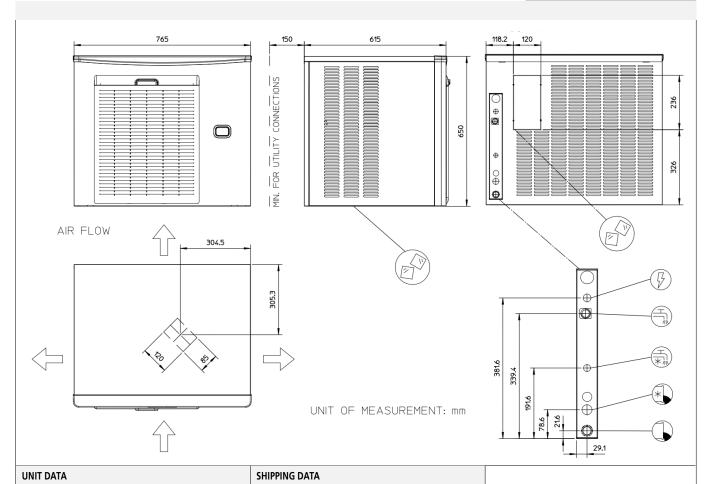

## Modular Ice Machine 560 kg

Item #:
Project:
Quantity:

| Size (W x D x H) | 765 x 615 x 650 mm |                                              | n i       | Carton (W x D x H) 830 x 690 x 825 mm |                |                    |                  |            |               |                |    |
|------------------|--------------------|----------------------------------------------|-----------|---------------------------------------|----------------|--------------------|------------------|------------|---------------|----------------|----|
| Net weight 97    |                    | <sup>7</sup> kg                              |           | Weight                                | 107 kg         |                    |                  |            |               |                |    |
|                  |                    | 24 h ice production kg<br>°C Amb. / °C Water |           | Energy<br>consumption (*)             |                | Water<br>usage (*) | Instant<br>power | Compressor | Circuit wires | Max. fuse size |    |
|                  | 14 14              | 10°C/10°C                                    | 21°C/10°C | 32°C/21°C                             | kWh/<br>100 kg | kWh/               | l/h              | w          | w             | No. x Ømm²     | А  |
| Version          | Voltage            | kg                                           | kg        | kg                                    |                | 24h                |                  |            |               |                |    |
| MXF 1237 AS OX   | 230/50/1           | 560                                          | 500       | 380                                   | 12.5           | 45                 | 15.8             | 2025       | 1870          | 3 x 1.5        | 16 |