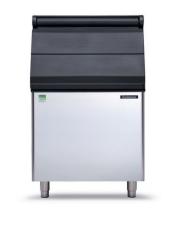

#### REFRIGERANT GAS

R290

VOLTAGE V/Hz/ph 230/50/1

**RECOMMENDED BINS** 

Bins