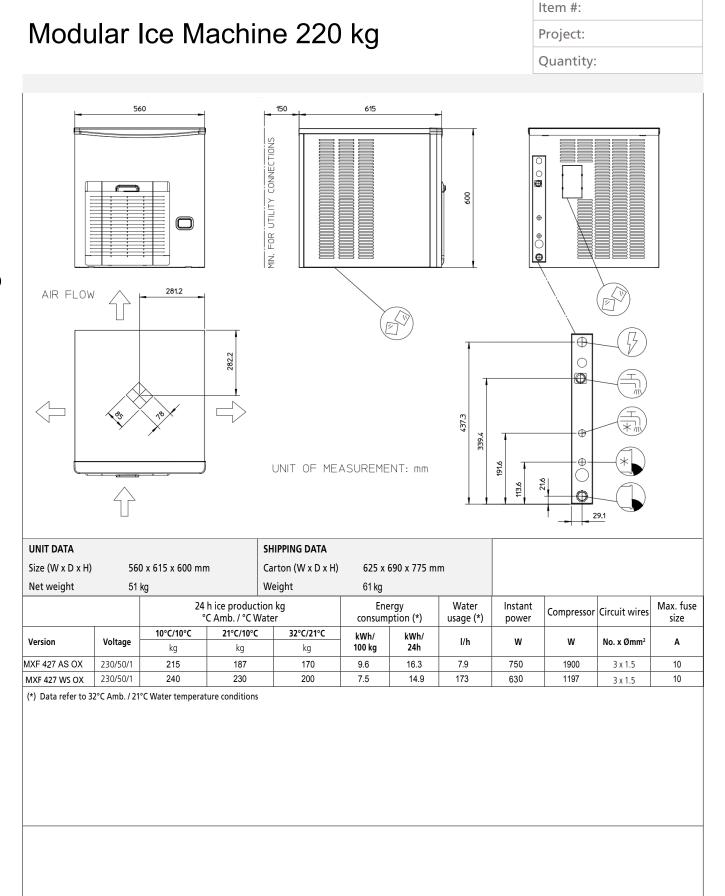

## Modular Ice Machine 220 kg

| <b>Scotsman</b> <sup>•</sup> |
|------------------------------|
| Ice Systems                  |

| Item #:   |  |
|-----------|--|
| Project:  |  |
| Quantity: |  |

| Scotsman                                                                            | <ul> <li>FEATURES</li> <li>Top Materials: AISI 304 Stainless steel and new removable grid</li> <li>Core Ice System: Stable evaporator system (Axial Ioad).</li> <li>New Core Evaporator: Highly balanced auger (double fly system).</li> <li>New Gearmotor: Evaporator strability improved and noise free.</li> <li>Innovative Ice Breaker: Very dry flake ice - 12% of water contents.</li> <li>Durable Operations: High efficiency and better performance.</li> <li>Easy to Clean: Facilitated cleaning process and XSafe standard.</li> <li>New High-tech Water Sump with easy regulation system.</li> <li>New ice level sensor: for seamless operations.</li> <li>New Display: Touch &amp; Smart.</li> </ul> |                     |                |           |  |
|-------------------------------------------------------------------------------------|------------------------------------------------------------------------------------------------------------------------------------------------------------------------------------------------------------------------------------------------------------------------------------------------------------------------------------------------------------------------------------------------------------------------------------------------------------------------------------------------------------------------------------------------------------------------------------------------------------------------------------------------------------------------------------------------------------------|---------------------|----------------|-----------|--|
|                                                                                     | XWave: New App wi                                                                                                                                                                                                                                                                                                                                                                                                                                                                                                                                                                                                                                                                                                |                     |                |           |  |
| MXF 427<br>Superflake ice<br>Residual water content 12%                             | SYSTEM                                                                                                                                                                                                                                                                                                                                                                                                                                                                                                                                                                                                                                                                                                           | Head<br>MXF 427     | Bins<br>SB322  | kg<br>168 |  |
|                                                                                     | Air cooled<br>REFRIGERANT<br>GAS<br>R290<br>VOLTAGE<br>V/Hz/ph<br>230/50/1                                                                                                                                                                                                                                                                                                                                                                                                                                                                                                                                                                                                                                       |                     |                |           |  |
| CERTIFICATIONS                                                                      | OPERATING REQUIREMENTS                                                                                                                                                                                                                                                                                                                                                                                                                                                                                                                                                                                                                                                                                           |                     |                |           |  |
|                                                                                     |                                                                                                                                                                                                                                                                                                                                                                                                                                                                                                                                                                                                                                                                                                                  | Minimum             |                | Maximum   |  |
|                                                                                     | Air temperature                                                                                                                                                                                                                                                                                                                                                                                                                                                                                                                                                                                                                                                                                                  | 10                  |                | 43        |  |
| · · CA                                                                              | Water temperature                                                                                                                                                                                                                                                                                                                                                                                                                                                                                                                                                                                                                                                                                                | 5 3                 |                | 38        |  |
|                                                                                     | Water pressure1 bar (14 psi)5 bar (70 psi)                                                                                                                                                                                                                                                                                                                                                                                                                                                                                                                                                                                                                                                                       |                     | 5 bar (70 psi) |           |  |
|                                                                                     | Electrical voltage                                                                                                                                                                                                                                                                                                                                                                                                                                                                                                                                                                                                                                                                                               | -10% +10            |                | +10%      |  |
| MPORTANT NOTICE:<br>lodels and specifications are subject to change without notice. |                                                                                                                                                                                                                                                                                                                                                                                                                                                                                                                                                                                                                                                                                                                  | www.scotsman-ice.it |                |           |  |