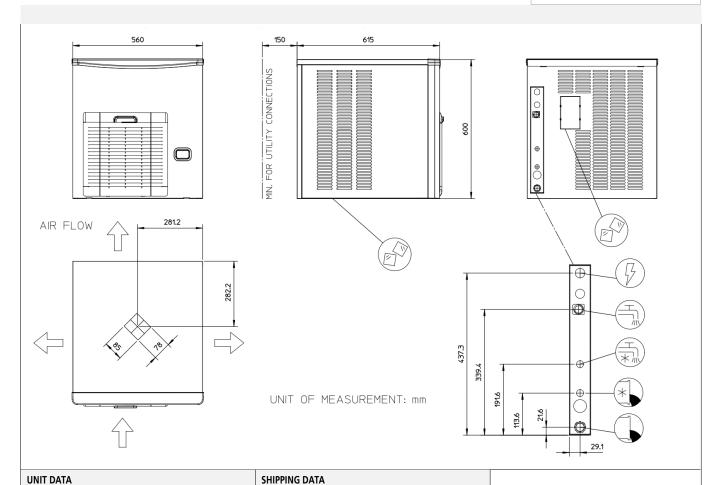

## Modular Ice Machine 300 kg

Item #:
Project:
Quantity:

| Size (W x D x H) 560 x 615 x 600 mm |          |                        | Carton (W x D x H) 625 x 690 x 775 mm |                           |                |                    |                  |            |               |                   |    |
|-------------------------------------|----------|------------------------|---------------------------------------|---------------------------|----------------|--------------------|------------------|------------|---------------|-------------------|----|
| Net weight 51 kg                    |          |                        | Weight                                | 61 kg                     |                |                    |                  |            |               |                   |    |
| 24 h ice produc<br>°C Amb. / °C V   |          |                        |                                       | Energy<br>consumption (*) |                | Water<br>usage (*) | Instant<br>power | Compressor | Circuit wires | Max. fuse<br>size |    |
| Version                             | Voltage  | <b>10°C/10°C</b><br>kg | <b>21°C/10°C</b><br>kg                | <b>32°C/21°C</b> kg       | kWh/<br>100 kg | kWh/<br>24h        | l/h              | w          | w             | No. x Ømm²        | А  |
| MXF 627 AS OX                       | 230/50/1 | 300                    | 270                                   | 230                       | 10.7           | 24.7               | 9                | 939        | 1080          | 3 x 1.5           | 10 |
| MXF 627 WS OX                       | 230/50/1 | 280                    | 265                                   | 230                       | 9,3            | 21,3               | 82,5             | 900        | 932           | 3 x 1.5           | 10 |