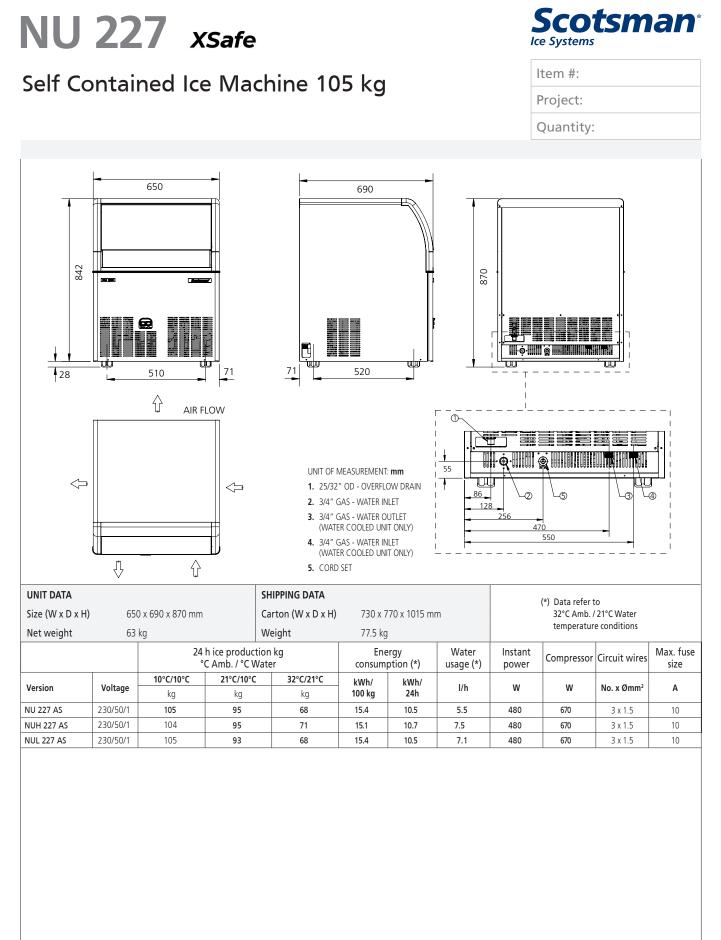

## Self Contained Ice Machine 105 kg

| ltem #:   |
|-----------|
| Project:  |
| Quantity: |

|                                                                                                                                                                                                            | <ul> <li>FEATURES</li> <li>Front-in &amp; front-out air flow: no need to leave space on the back.</li> <li>Resistant stainless steel exterior.</li> <li>High grade appearance.</li> <li>Front access condenser air filter: a do-it-yourself cleaning operation that saves time and money and makes your ice maker live longer.</li> <li>Ergonomic access to ice with sliding disappearing door: one touch door lift makes barman's life significantly easier.</li> <li>One touch cleaning: reduces labor costs and saves time and simplifies cleaning process.</li> <li>Routine Maintenance visible alarm light on front panel.</li> <li>Built-in storage bin: allows undercounter installations for easier fit-in solution, specifically for coffee shops.</li> <li>XSafe: natural sanitation system, integrated inside the ice maker and operating automatically 24/7 to keep equipment clean &amp; safe.</li> </ul> |                                             |                |  |
|------------------------------------------------------------------------------------------------------------------------------------------------------------------------------------------------------------|------------------------------------------------------------------------------------------------------------------------------------------------------------------------------------------------------------------------------------------------------------------------------------------------------------------------------------------------------------------------------------------------------------------------------------------------------------------------------------------------------------------------------------------------------------------------------------------------------------------------------------------------------------------------------------------------------------------------------------------------------------------------------------------------------------------------------------------------------------------------------------------------------------------------|---------------------------------------------|----------------|--|
|                                                                                                                                                                                                            | CONDENSING<br>SYSTEM                                                                                                                                                                                                                                                                                                                                                                                                                                                                                                                                                                                                                                                                                                                                                                                                                                                                                                   |                                             |                |  |
| NU 227<br>Dice 10 g<br>W 22 x D 22 x H 22 mm                                                                                                                                                               | Air cooled<br>Water cooled                                                                                                                                                                                                                                                                                                                                                                                                                                                                                                                                                                                                                                                                                                                                                                                                                                                                                             |                                             |                |  |
|                                                                                                                                                                                                            | REFRIGERANT<br>GAS                                                                                                                                                                                                                                                                                                                                                                                                                                                                                                                                                                                                                                                                                                                                                                                                                                                                                                     | INTERNAL BIN<br>CAPACITY                    |                |  |
| NU H 227<br>Half Dice 6 g<br>W 10 x D 22 x H 28 mm                                                                                                                                                         | R <b>290</b>                                                                                                                                                                                                                                                                                                                                                                                                                                                                                                                                                                                                                                                                                                                                                                                                                                                                                                           | 37 kg                                       |                |  |
|                                                                                                                                                                                                            | VOLTAGE<br>V/Hz/ph                                                                                                                                                                                                                                                                                                                                                                                                                                                                                                                                                                                                                                                                                                                                                                                                                                                                                                     |                                             |                |  |
| NU L 227<br>Large Dice 15 g<br>W 28 x D 22 x H 28 mm                                                                                                                                                       | 230/50/1                                                                                                                                                                                                                                                                                                                                                                                                                                                                                                                                                                                                                                                                                                                                                                                                                                                                                                               |                                             |                |  |
| RTIFICATIONS                                                                                                                                                                                               | OPE                                                                                                                                                                                                                                                                                                                                                                                                                                                                                                                                                                                                                                                                                                                                                                                                                                                                                                                    | OPERATING REQUIREMENTS                      |                |  |
|                                                                                                                                                                                                            |                                                                                                                                                                                                                                                                                                                                                                                                                                                                                                                                                                                                                                                                                                                                                                                                                                                                                                                        | Minimum                                     | Maximum        |  |
|                                                                                                                                                                                                            | Air temperature                                                                                                                                                                                                                                                                                                                                                                                                                                                                                                                                                                                                                                                                                                                                                                                                                                                                                                        | 10                                          | 40             |  |
|                                                                                                                                                                                                            | Water temperature                                                                                                                                                                                                                                                                                                                                                                                                                                                                                                                                                                                                                                                                                                                                                                                                                                                                                                      | 5                                           | 35             |  |
|                                                                                                                                                                                                            | Water pressure                                                                                                                                                                                                                                                                                                                                                                                                                                                                                                                                                                                                                                                                                                                                                                                                                                                                                                         | 1 bar (14 psi)                              | 5 bar (70 psi) |  |
|                                                                                                                                                                                                            | Electrical voltage                                                                                                                                                                                                                                                                                                                                                                                                                                                                                                                                                                                                                                                                                                                                                                                                                                                                                                     | -10%                                        | +10%           |  |
| IMPORTANT NOTICE<br>lels and specifications a specific ge without notice.<br>spec sheet is meant for construction on specific ge only.<br>For technical documentation please refer to our service manuals. |                                                                                                                                                                                                                                                                                                                                                                                                                                                                                                                                                                                                                                                                                                                                                                                                                                                                                                                        | www.scotsman-ice.it<br>www.scotsman-ice.com |                |  |